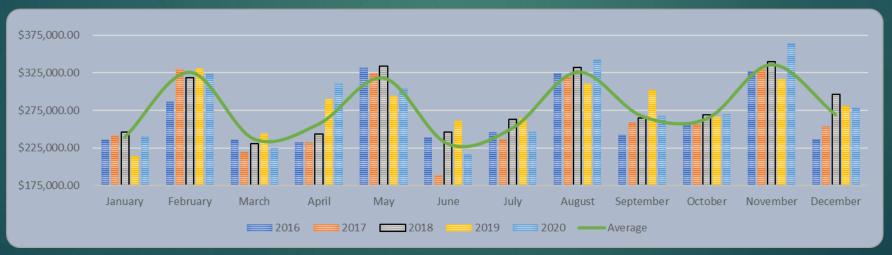

.81   | \$<br>267,005.40   | \$<br>270,369.96   |                    | \$<br>263,898.30   | <b>4</b> | 1.26011%                                  |
| November  | \$<br>327, 197.02  | \$<br>330,377.00   | \$<br>339,544.33   | \$<br>317,139.01   | \$<br>364,693.66   |                    | \$<br>335,790.20   | EN)      | 14.99489%                                 |
| December  | \$<br>236,722.83   | \$<br>253,539.46   | \$<br>296,039.19   | \$<br>280,913.40   | \$<br>278,923.04   |                    | \$<br>269,227.58   | \$       | -0.70853%                                 |
| TOTAL     | \$<br>3,196,996.03 | \$<br>3,193,897.36 | \$<br>3,384,435.71 | \$<br>3,381,326.49 | \$<br>3,393,071.74 | \$<br>1,533,033.49 | \$<br>3,337,877.81 |          | 0.3473563%                                |







## ONIT







## ONIT





## OPEN RECORDS

| Request<br>Number | Date<br>Received | Status                                              | Date Released | Requester Name                   | Organization                                | Description of Request                                                                                                                                                                                                                           | Redaction? | City Attorney<br>Legal<br>Review? | Attorney<br>General Legal<br>Review? | Staff<br>Initials | Sent to                                                         | Department                                            | Released<br>Method/Notes: