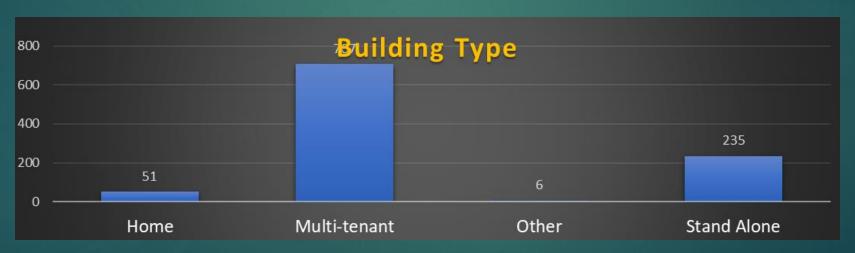

## CODE ENFORCEMENT

|                             | 9/11/2020 | 10/2/2020 | 10/16/2020 | 10/30/2020 | 11/13/2020 | 11/25/2020 | 12/12/2020 | 1/8/2021 | 1/29/2021 | 2/11/2021 | 3/5/2021 | 3/19/2021 | 4/6/2021 | 4/11/2021 | 4/18/2021 | 4/25/2021 | 5/9/2021 |
|-----------------------------|-----------|-----------|------------|------------|------------|------------|------------|----------|-----------|-----------|----------|-----------|----------|-----------|-----------|-----------|----------|
| Vehicles Violations Tagged  | 9         | 10        | 9          | 22         | 3          | 7          | 6          | 4        | 4         | 5         | 6        | 6         | 10       | 6         | 2         | 2         | 5        |
| Bandit Signs                | 19        | 27        | 23         | 32         | 47         | 47         | 24         | 29       | 45        | 3         | 1        | 25        | 31       | 34        | 8         | 7         | 49       |
| Graffiti                    | 11        | 21        | 9          | 15         | 13         | 10         | 13         | 6        | 13        | 13        | 8        | 6         | 11       | 13        | 4         | 3         | 11       |
| Building Violations         | 14        |           | 7          | 8          | 11         | 11         | 5          | 5        | 9         | 6         | 6        | 12        | 11       | 12        | 3         | 0         | 1        |
| Grass/Weed /Tree Violations | 29        | 48        | 45         | 21         | 48         | 35         | 16         | 13       | 29        | 5         | 15       | 22        | 11       | 30        | 12        | 6         | 23       |
| Pool Violations             |           | 3         | 3          | 1          | 2          | 1          | 2          | 0        |           |           |          | 1         |          | 3         | 2         | 0         | 1        |
| Trash Complaints            | 7         | 13        | 7          | 9          | 11         | 5          | 5          | 5        | 10        | 2         | 8        | 23        | 16       | 14        | 6         | 4         | 8        |
| Noise Violations            | 2         | 1         |            |            | 4          | 4          | 8          | 5        | 4         | 1         | 4        | 9         | 14       | 14        | 4         | 1         | 0        |
| Fence Violations            |           |           | 3          | 1          | 1          | 3          | 3          | 1        | 4         | 1         | 1        | 4         | 2        | 4         | 5         | 7         | 0        |
| Misc. Code Violations       |           |           |            |            |            | 9          | 11         | 6        | 13        | 12        | 19       | 18        | 11       | 16        | 9         | 16        | 34       |
| VCO Citations Issued        | 0         | 3         | 3          | 1          | 2          | 0          | 3          | 4        | 0         | 0         | 0        | 0         | 0        | 0         | 0         | 5         | 10       |
| VCO Letters Sent Total      | 18        | 19        |            | 11         | 13         | 19         | 13         | 8        | 14        | 6         | 186      | 12        | 11       | 15        | 4         | 3         | 15       |
| VCO Door Tags               | 27        | 61        |            | 34         | 26         | 21         | 16         | 9        | 40        | 8         | 9        | 14        | 17       | 47        | 11        | 2         | 31       |
| Videos for DA's Office      |           |           |            |            |            |            |            |          |           |           | 32       |           | 0        | 0         | 0         | 0         | 80       |