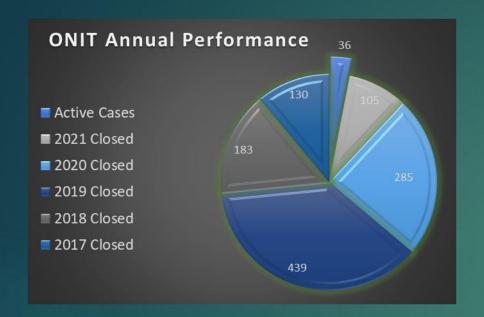

br>267,005.40   | \$<br>270,369.96   |                    | \$<br>263,898.30   | <b>4</b> | 1.26011%                                  |
| November  | \$<br>327, 197.02  | \$<br>330,377.00   | \$<br>339,544.33   | \$<br>317,139.01   | \$<br>364,693.66   |                    | \$<br>335,790.20   | EN)      | 14.99489%                                 |
| December  | \$<br>236,722.83   | \$<br>253,539.46   | \$<br>296,039.19   | \$<br>280,913.40   | \$<br>278,923.04   |                    | \$<br>269,227.58   | \$       | -0.70853%                                 |
| TOTAL     | \$<br>3,196,996.03 | \$<br>3,193,897.36 | \$<br>3,384,435.71 | \$<br>3,381,326.49 | \$<br>3,393,071.74 | \$<br>1,533,033.49 | \$<br>3,337,877.81 |          | 0.3473563%                                |







## ONIT







## ONIT





## OPEN RECORDS

| Request<br>Number | Date<br>Received | Status                                              | Date Released | Requester Name                   | Organization                                | Description of Request                                                                                                                                                                                                                           | Redaction? | City Attorney<br>Legal<br>Review? | Attorney<br>General Legal<br>Review? | Staff<br>Initials | Sent to                                                         | Department                                            | Released<br>Method/Notes:                                                                | Fees