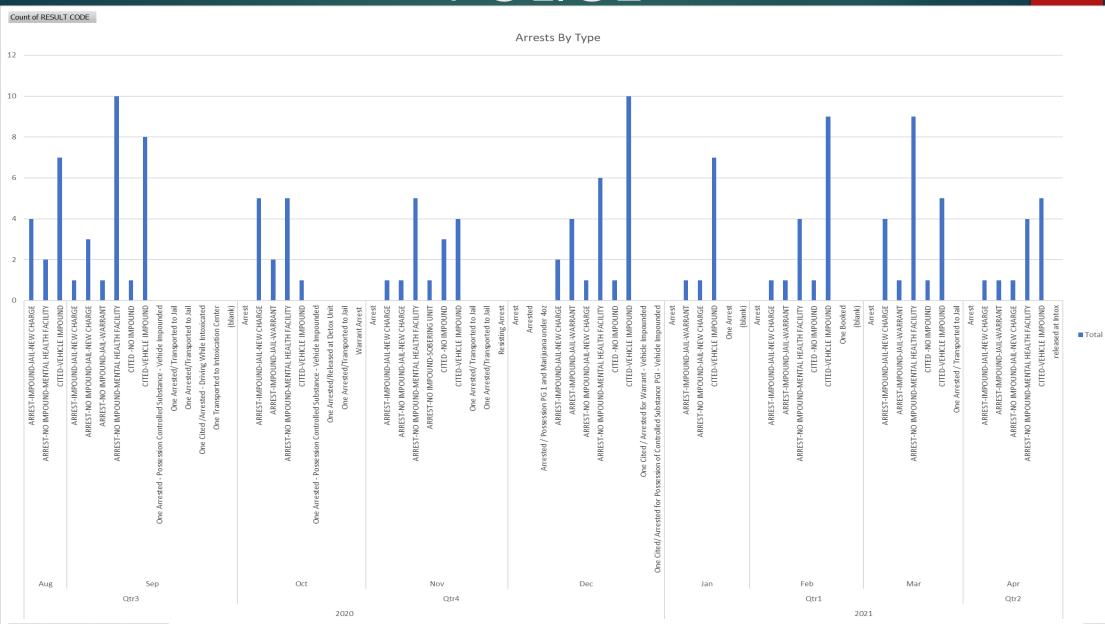

# POLICE

| DATE                  | 9/11/2020 | 30/2/2020       | 30/16/202 | 10/20/207 | 3 11/3/20 | 2175/20 | 10 12/12/20 | 18/2022   | 1/29/2023 | 211/202 | 3/5/2022 | 3/19/202 | Al6/2022 | 4/12/2023 | a/18/2021 | altipor | 51912022 |
|-----------------------|-----------|-----------------|-----------|-----------|-----------|---------|-------------|-----------|-----------|---------|----------|----------|----------|-----------|-----------|---------|----------|
| TRAFFIC UNIT          |           |                 |           |           |           |         |             |           |           |         |          |          |          |           |           |         |          |
| Moving Violations     | 9         | 175             |           | 61        | 54        | 64      | 48          | 26        | 38        | 25      | 31       | 27       | 24       | 8         | 10        | 5       | 36       |
| Non-Moving Violations | 19        | 1               |           | 0         | 0         | 0       | 0           | 0         | 0         | 0       | 0        | 0        | 2        | 0         | 1         | 0       | 0        |
| Warning               | 11        | 52              |           | 1         | 25        | 41      | 51          | 11        | 19        | 19      | 14       | 12       | 5        | 3         | 0         | 1       | 7        |
| VCO                   | 14        | 0               |           | 0         | 0         | 0       | 0           | 0         | 0         | 0       | 0        | 0        | 0        | 0         | 0         | 0       | 1        |
| Vehicles Impounded    | 29        | 1               |           | 5         | 3         | 5       | 4           | 4         | 2         | 0       | 0        | 0        | 1        | 0         | 0         | 0       | 5        |
|                       |           |                 |           |           |           | Lui     |             |           |           |         |          |          |          |           |           |         |          |
| PATROL UNIT           |           |                 |           |           |           |         |             |           |           |         |          |          |          |           |           |         |          |
| Moving Violations     | 20        | 15              |           |           |           |         |             |           |           |         |          |          |          |           | 17        | 16      | 47       |
| Non-Moving Violations | 16        | 9               |           |           |           |         |             |           |           |         |          |          |          |           | 0         | 6       | 12       |
| Warning               | 1         | 5               |           |           |           |         |             |           |           |         |          |          |          |           | 25        | 39      | 61       |
| VCO                   | 1         | 1               |           |           |           |         |             |           |           |         |          |          |          |           | 0         | 0       | 0        |
| Vehicles Impounded    | 1         | 0               |           |           |           |         |             |           |           |         |          |          |          |           | 7         | 0       | 4        |
| 11/4/19//             |           | - 1,111         |           |           |           | 10 5-70 |             |           |           |         |          |          |          |           |           |         |          |
| IMPOUND LOT           |           |                 |           |           |           |         |             |           |           |         |          |          |          |           |           |         |          |
| Vehicles Impounded    |           |                 | 12        | 11        | 7         | 16      | 13          | 25        | 12        | 9       | 10       | 10       | 13       | 14        | 13        | 18      | 33       |
| REASON                |           | <b>L</b> 17/F/2 |           |           |           |         |             | V 7 2, J. |           |         |          |          |          |           | $\pm$     |         |          |
| Traffic               |           |                 | 4         | 5         | 6         | 11      | 6           | 17        | 9         | 6       | 9        | 7        | 8        | 8         | 9         | 6       | 17       |
| Arrest                |           |                 | 6         | 5         | 0         | 2       | 5           | 5         | 1         | 3       | 0        | 1        | 4        | 2         | 1         | 2       | 2        |
| VCO                   |           |                 | 0         | 0         | 0         | 2       | 1           | 0         | 1         | 0       | 0        | 1        | 0        | 0         | 1         | 1       | 2        |
| Other                 |           |                 | 2         | 1         | 1         | 1       | 1           | 3         | 1         | 0       | 1        | 1        | 0        | 4         | 0         | 1       | 1        |
| Towed for Evidence    |           |                 |           |           |           |         |             |           |           |         |          | 0        | 0        | 0         | 0         | 1       | 1        |
| Banis                 |           |                 |           |           |           |         |             |           |           |         |          |          |          |           | 2         | 7       | 10       |