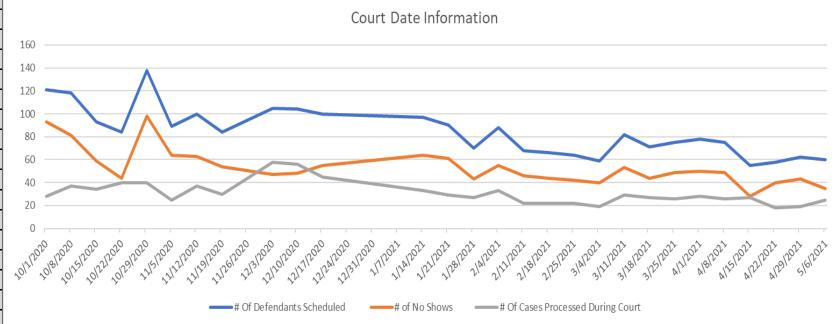

# City Manager's Report

CRYSTAL CALDERA, MPA, PHD 05/18/2021

|             |            |         | # Of   |
|-------------|------------|---------|--------|
|             | # Of       |         | Cases  |
| Court Dates | Defendants | # of No | Proces |
| Court Dates | Scheduled  | Shows   | sed    |
|             | Scrieduled |         | During |
|             |            |         | Court  |
| 10/1/2020   | 121        | 93      | 28     |
| 10/8/2020   | 118        | 81      | 37     |
| 10/15/2020  | 93         | 59      | 34     |
| 10/22/2020  | 84         | 44      | 40     |
| 10/29/2020  | 138        | 98      | 40     |
| 11/5/2020   | 89         | 64      | 25     |
| 11/12/2020  | 100        | 63      | 37     |
| 11/19/2020  | 84         | 54      | 30     |
| 12/3/2020   | 105        | 47      | 58     |
| 12/10/2020  | 104        | 48      | 56     |
| 12/17/2020  | 100        | 55      | 45     |
| 1/14/2021   | 97         | 64      | 33     |
| 1/21/2021   | 90         | 61      | 29     |
| 1/28/2021   | 70         | 43      | 27     |
| 2/4/2021    | 88         | 55      | 33     |
| 2/11/2021   | 68         | 46      | 22     |
| 2/18/2021   | 66         | 44      | 22     |
| 2/25/2021   | 64         | 42      | 22     |
| 3/4/2021    | 59         | 40      | 19     |
| 3/11/2021   | 82         | 53      | 29     |
| 3/18/2021   | 71         | 44      | 27     |
| 3/25/2021   | 75         | 49      | 26     |
| 4/1/2021    | 78         | 50      | 28     |
| 4/8/2021    | 75         | 49      | 26     |
| 4/15/2021   | 55         | 28      | 27     |
| 4/22/2021   | 58         | 40      | 18     |
| 4/29/2021   | 62         | 43      | 19     |
| 5/6/2021    | 60         | 35      | 25     |