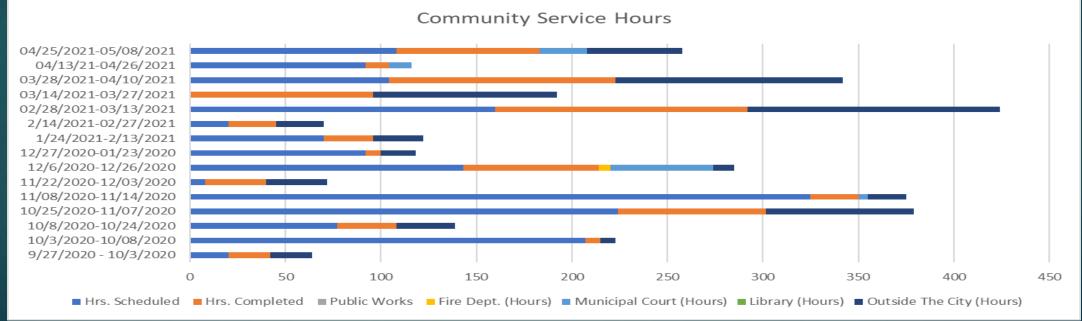

| Weekly Date for       | Hrs.      | Hrs.      | Public | Fire<br>Dept. | Municipal<br>Court | Library | Outside<br>The City |
|-----------------------|-----------|-----------|--------|---------------|--------------------|---------|---------------------|
| Community Service     | Scheduled | Completed | Works  | (Hours)       | (Hours)            | (Hours) | (Hours)             |
| 9/27/2020 - 10/3/2020 | 20        | 22        |        |               |                    |         | 22                  |
| 10/3/2020-10/08/2020  | 207       | 8         |        |               |                    |         | 8                   |
| 10/8/2020-10/24/2020  | 77        | 31        |        |               |                    |         | 31                  |
| 10/25/2020-11/07/2020 | 224       | 77.5      |        |               |                    |         | 77.5                |
| 11/08/2020-11/14/2020 | 325       | 25        |        |               | 5                  |         | 20                  |
| 11/22/2020-12/03/2020 | 8         | 32        |        |               |                    |         | 32                  |
| 12/6/2020-12/26/2020  | 143       | 71        |        | 6             | 54                 |         | 11                  |
| 12/27/2020-01/23/2020 | 92        | 8         |        |               |                    |         | 18                  |
| 1/24/2021-2/13/2021   | 70        | 26        |        |               |                    |         | 26                  |
| 2/14/2021-02/27/2021  | 20        | 25        |        |               |                    |         | 25                  |
| 02/28/2021-03/13/2021 | 160       | 132       |        |               |                    |         | 132                 |
| 03/14/2021-03/27/2021 |           | 96        |        |               |                    |         | 96                  |
| 03/28/2021-04/10/2021 | 104       | 119       |        |               |                    |         | 119                 |
| 04/13/21-04/26/2021   | 92        | 12        |        |               | 12                 |         |                     |
| 04/25/2021-05/08/2021 | 108       | 75        |        |               | 25                 |         | 50                  |