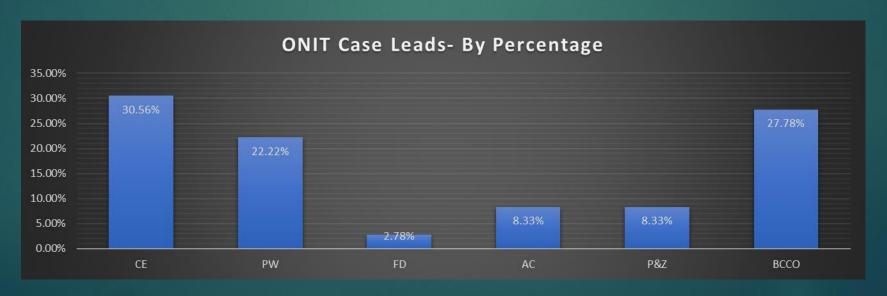

## CODE ENFORCEMENT

|                             | 9/11/2020 | 10/2/2020 | 10/16/2020 | 10/30/2020 | 11/13/2020 | 11/25/2020 | 12/12/2020 | 1/8/2021 | 1/29/2021 | 2/11/2021 | 3/5/2021 | 3/19/2021 | 4/6/2021 | 4/11/2021 | 4/18/2021 | 4/25/2021 | 5/9/2021 |
|-----------------------------|-----------|-----------|------------|------------|------------|------------|------------|----------|-----------|-----------|----------|-----------|----------|-----------|-----------|-----------|----------|
| Vehicles Violations Tagged  | 9         | 10        | 9          | 22         | 3          | 7          | 6          | 4        | 4         | 5         | 6        | 6         | 10       | 6         | 2         | 2         | 5        |
| Bandit Signs                | 19        | 27        | 23         | 32         | 47         | 47         | 24         | 29       | 45        | 3         | 1        | 25        | 31       | 34        | 8         | 7         | 49       |
| Graffiti                    | 11        | 21        | 9          | 15         | 13         | 10         | 13         | 6        | 13        | 13        | 8        | 6         | 11       | 13        | 4         | 3         | 11       |
| Building Violations         | 14        |           | 7          | 8          | 11         | 11         | 5          | 5        | 9         | 6         | 6        | 12        | 11       | 12        | 3         | 0         | 1        |
| Grass/Weed /Tree Violations | 29        | 48        | 45         | 21         | 48         | 35         | 16         | 13       | 29        | 5         | 15       | 22        | 11       | 30        | 12        | 6         | 23       |
| Pool Violations             |           | 3         | 3          | 1          | 2          | 1          | 2          | 0        |           |           |          | 1         |          | 3         | 2         | 0         | 1        |
| Trash Complaints            | 7         | 13        | 7          | 9          | 11         | 5          | 5          | 5        | 10        | 2         | 8        | 23        | 16       | 14        | 6         | 4         | 8        |
| Noise Violations            | 2         | 1         |            |            | 4          | 4          | 8          | 5        | 4         | 1         | 4        | 9         | 14       | 14        | 4         | 1         | 0        |
| Fence Violations            |           |           | 3          | 1          | 1          | 3          | 3          | 1        | 4         | 1         | 1        | 4         | 2        | 4         | 5         | 7         | 0        |
| Misc. Code Violations       |           |           |            |            |            | 9          | 11         | 6        | 13        | 12        | 19       | 18        | 11       | 16        | 9         | 16        | 34       |
| VCO Citations Issued        | 0         | 3         | 3          | 1          | 2          | 0          | 3          | 4        | 0         | 0         | 0        | 0         | 0        | 0         | 0         | 5         | 10       |
| VCO Letters Sent Total      | 18        | 19        |            | 11         | 13         | 19         | 13         | 8        | 14        | 6         | 186      | 12        | 11       | 15        | 4         | 3         | 15       |
| VCO Door Tags               | 27        | 61        |            | 34         | 26         | 21         | 16         | 9        | 40        | 8         | 9        | 14        | 17       | 47        | 11        | 2         | 31       |
| Videos for DA's Office      |           |           |            |            |            |            |            |          |           |           | 32       |           | 0        | 0         | 0         | 0         | 80       |