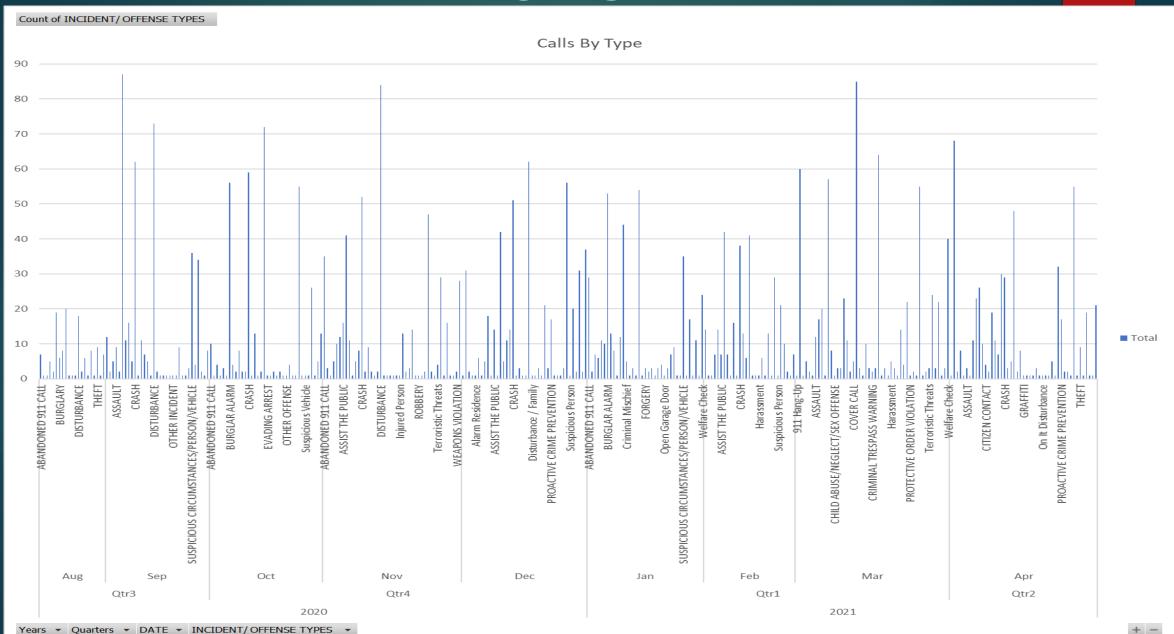

-----|-------------|------------------|
|            | Substantial |                  |
| Start Work | Completion  | Final Completion |

#### **OTHER**

- Staff is preparing a Stormwater system workshop presentation for Council consideration.
- Staff is preparing the draft revised ADA Plan and will distribute to other departments for their input, then it will be posted on the website for public comment.
- Constructing a basketball court at The Ridge at Leon Valley Park. Setting the basketball goal, and preparing to pour ½ the court at a time. Pouring won't start until May 26<sup>th</sup>, due to the predicted rainfall amounts this week.
- Repairing roadway on Wagon Spoke
- Having concession stand roof at Forest Oaks pool repaired.
- Repainting baby pools

## **POLICE**



## **POLICE**





## POLICE'



# POLICE

| DATE                  | 9/11/2020 | 30/2/2020       | 30/16/202 | 10/20/207 | 3 11/3/20 | 2175/20 | 10 12/12/20 | 18/2022   | 1/29/2023 | 211/202 | 3/5/2022 | 3/19/202 | Al6/2022 | 4/12/2023 | a/18/2021 | altipor | 51912022 |
|-----------------------|-----------|-----------------|-----------|-----------|-----------|---------|-------------|-----------|-----------|---------|----------|----------|----------|-----------|-----------|---------|----------|
| TRAFFIC UNIT          |           |                 |           |           |           |         |             |           |           |         |          |          |          |           |           |         |          |
| Moving Violations     | 9         | 175             |           | 61        | 54