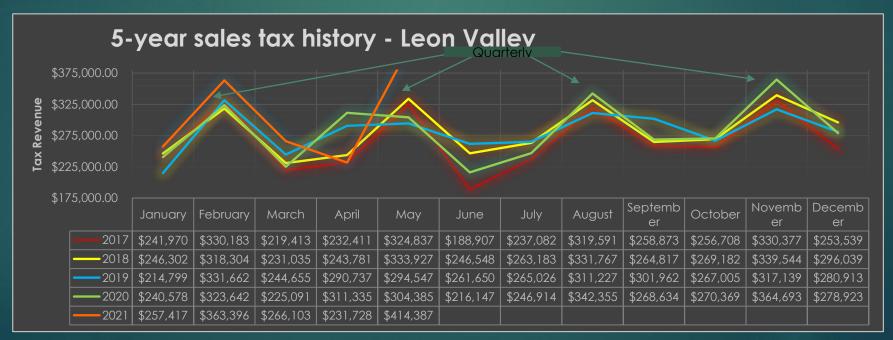

,182.81   | \$<br>267,005.40   | \$<br>270,369.96   |                    | \$<br>263,898.30   | <b>4</b> | 1.26011%                                  |
| November  | \$<br>327, 197.02  | \$<br>330,377.00   | \$<br>339,544.33   | \$<br>317,139.01   | \$<br>364,693.66   |                    | \$<br>335,790.20   | EN)      | 14.99489%                                 |
| December  | \$<br>236,722.83   | \$<br>253,539.46   | \$<br>296,039.19   | \$<br>280,913.40   | \$<br>278,923.04   |                    | \$<br>269,227.58   | \$       | -0.70853%                                 |
| TOTAL     | \$<br>3,196,996.03 | \$<br>3,193,897.36 | \$<br>3,384,435.71 | \$<br>3,381,326.49 | \$<br>3,393,071.74 | \$<br>1,533,033.49 | \$<br>3,337,877.81 |          | 0.3473563%                                |







## ONIT







## ONIT





## OPEN RECORDS

| Request<br>Number | Date<br>Received | Status                                              | Date Released | Requester Name                   | Organization                                | Description of Request                                                                                                                                                                                                                           | Redaction? | City Attorney<br>Legal<br>Review? | Attorney<br>General Legal<br>Review? | Staff<br>Initials | Sent to                                                         | Department                                            | Released<br>Method/Notes: