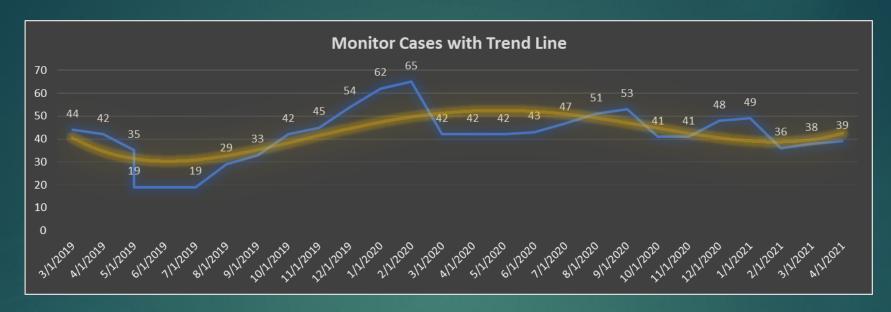

## CODE ENFORCEMENT

|                             | 9/11/2020 | 10/2/2020 | 10/16/2020 | 10/30/2020 | 11/13/2020 | 11/25/2020 | 12/12/2020 | 1/8/2021 | 1/29/2021 | 2/11/2021 | 3/5/2021 | 3/19/2021 | 4/6/2021 | 4/11/2021 | 4/18/2021 | 4/25/2021 | 5/9/2021 |
|-----------------------------|-----------|-----------|------------|------------|------------|------------|------------|----------|-----------|-----------|----------|-----------|----------|-----------|-----------|-----------|----------|
| Vehicles Violations Tagged  | 9         | 10        | 9          | 22         | 3          | 7          | 6          | 4        | 4         | 5         | 6        | 6         | 10       | 6         | 2         | 2         | 5        |
| Bandit Signs                | 19        | 27        | 23         | 32         | 47         | 47         | 24         | 29       | 45        | 3         | 1        | 25        | 31       | 34        | 8         | 7         | 49       |
| Graffiti                    | 11        | 21        | 9          | 15         | 13         | 10         | 13         | 6        | 13        | 13        | 8        | 6         | 11       | 13        | 4         | 3         | 11       |
| Building Violations         | 14        |           | 7          | 8          | 11         | 11         | 5          | 5        | 9         | 6         | 6        | 12        | 11       | 12        | 3         | 0         | 1        |
| Grass/Weed /Tree Violations | 29        | 48        | 45         | 21         | 48         | 35         | 16         | 13       | 29        | 5         | 15       | 22        | 11       | 30        | 12        | 6         | 23       |
| Pool Violations             |           | 3         | 3          | 1          | 2          | 1          | 2          | 0        |           |           |          | 1         |          | 3         | 2         | 0         | 1        |
| Trash Complaints            | 7         | 13        | 7          | 9          | 11         | 5          | 5          | 5        | 10        | 2         | 8        | 23        | 16       | 14        | 6         | 4         | 8        |
| Noise Violations            | 2         | 1         |            |            | 4          | 4          | 8          | 5        | 4         | 1         | 4        | 9         | 14       | 14        | 4         | 1         | 0        |
| Fence Violations            |           |           | 3          | 1          | 1          | 3          | 3          | 1        | 4         | 1         | 1        | 4         | 2        | 4         | 5         | 7         | 0        |
| Misc. Code Violations       |           |           |            |            |            | 9          | 11         | 6        | 13        | 12        | 19       | 18        | 11       | 16        | 9         | 16        | 34       |
| VCO Citations Issued        | 0         | 3         | 3          | 1          | 2          | 0          | 3          | 4        | 0         | 0         | 0        | 0         | 0        | 0         | 0         | 5         | 10       |
| VCO Letters Sent Total      | 18        | 19        |            | 11         | 13         | 19         | 13         | 8        | 14        | 6         | 186      | 12        | 11       | 15        | 4         | 3         | 15       |
| VCO Door Tags               | 27        | 61        |            | 34         | 26         | 21         | 16         | 9        | 40        | 8         | 9        | 14        | 17       | 47        | 11        | 2         | 31       |
| Videos for DA's Office      |           |           |            |            |            |            |            |          |           |           | 32       |           | 0        | 0         | 0         | 0         | 80       |