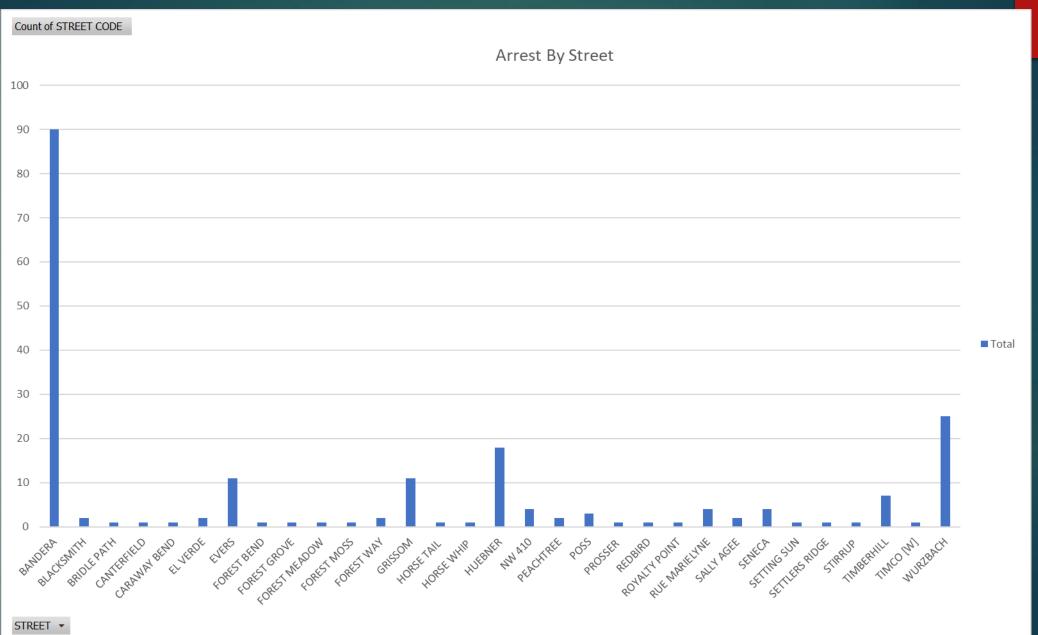

-------|-------------|------------------|
|            | Substantial |                  |
| Start Work | Completion  | Final Completion |

#### **OTHER**

- Staff is preparing a Stormwater system workshop presentation for Council consideration.
- Staff is preparing the draft revised ADA Plan and will distribute to other departments for their input, then it will be posted on the website for public comment.
- Constructing a basketball court at The Ridge at Leon Valley Park. Setting the basketball goal, and preparing to pour ½ the court at a time. Pouring won't start until May 26<sup>th</sup>, due to the predicted rainfall amounts this week.
- Repairing roadway on Wagon Spoke
- Having concession stand roof at Forest Oaks pool repaired.
- Repainting baby pools

## **POLICE**



## **POLICE**





## POLICE'



# POLICE

| DATE                  | 9/11/2020 | 30/2/2020       | 30/16/202 | 10/20/207 | 3 11/3/20 | 2175/20 | 10 12/12/20 | 18/2022   | 1/29/2023 | 211/202 | 3/5/2022 | 3/19/202 | Al6/2022 | 4/12/2023 | a/18/2021 | altipor | 51912022 |
|-----------------------|-----------|-----------------|-----------|-----------|-----------|---------|-------------|-----------|-----------|---------|----------|----------|----------|-----------|-----------|---------|----------|
| TRAFFIC UNIT          |           |                 |           |           |           |         |             |           |           |         |          |          |          |           |           |         |          |
| Moving Violations     | 9         | 175             |           | 61        | 54