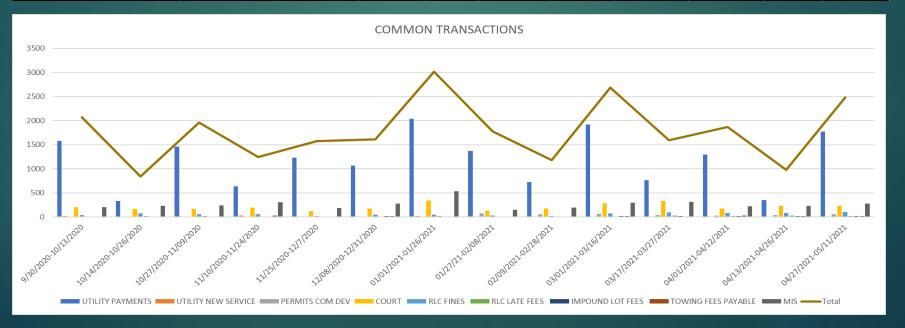

|                       | UTILITY    | UTILITY | PERMITS |       |                  |          |          | TOWING  |     |       |
|-----------------------|------------|---------|---------|-------|------------------|----------|----------|---------|-----|-------|
|                       | PAYMENTS   | NEW     | сом     |       |                  | RLC LATE | IMPOUND  | FEES    |     |       |
| Date                  | PATIVIENTS | SERVICE | DEV     | COURT | <b>RLC FINES</b> | FEES     | LOT FEES | PAYABLE | MIS | Total |
| 9/30/2020-10/13/2020  | 1581       | 14      | 0       | 200   | 40               | 11       | 8        | 8       | 206 | 2068  |
| 10/14/2020-10/26/2020 | 332        | 10      | 3       | 165   | 69               | 21       | 5        | 6       | 227 | 838   |
| 10/27/2020-11/09/2020 | 1460       | 10      | 1       | 163   | 59               | 14       | 7        | 7       | 241 | 1962  |
| 11/10/2020-11/24/2020 | 633        | 26      | 0       | 189   | 53               | 6        | 11       | 23      | 305 | 1246  |
| 11/25/2020-12/7/2020  | 1229       | 9       | 0       | 119   | 20               | 7        | 5        | 5       | 184 | 1578  |
| 12/08/2020-12/31/2020 | 1067       | 8       | 4       | 170   | 43               | 6        | 20       | 21      | 274 | 1613  |
| 01/01/2021-01/26/2021 | 2040       | 20      | 4       | 341   | 43               | 16       | 11       | 11      | 534 | 3020  |
| 01/27/21-02/08/2021   | 1365       | 10      | 76      | 125   | 27               | 7        | 10       | 11      | 148 | 1779  |
| 02/09/2021-02/28/2021 | 723        | 7       | 51      | 172   | 21               | 8        | 4        | 4       | 189 | 1179  |
| 03/01/2021-03/16/2021 | 1918       | 12      | 68      | 283   | 73               | 11       | 16       | 16      | 290 | 2687  |
| 03/17/2021-03/27/2021 | 760        | 11      | 37      | 326   | 91               | 30       | 14       | 12      | 316 | 1597  |
| 04/01/2021-04/12/2021 | 1292       | 6       | 23      | 178   | 78               | 22       | 19       | 29      | 222 | 1869  |
| 04/13/2021-04/26/2021 | 344        | 8       | 32      | 226   | 85               | 23       | 18       | 18      | 226 | 980   |
| 04/27/2021-05/11/2021 | 1771       | 13      | 51      | 230   | 97               | 19       | 15       | 16      | 272 | 2484  |