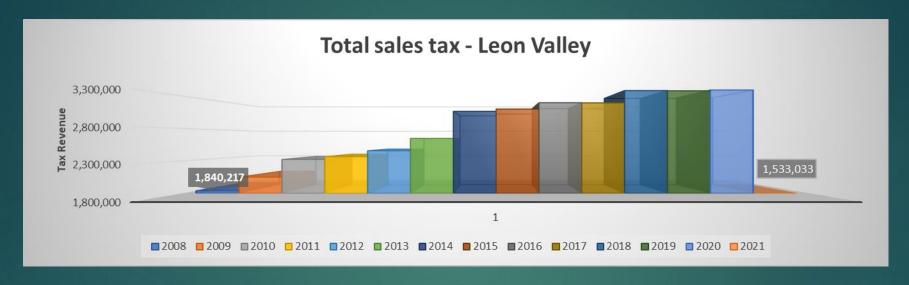

82.81   | \$<br>267,005.40   | \$<br>270,369.96   |                    | \$<br>263,898.30   | <b>4</b> | 1.26011%                                  |
| November  | \$<br>327, 197.02  | \$<br>330,377.00   | \$<br>339,544.33   | \$<br>317,139.01   | \$<br>364,693.66   |                    | \$<br>335,790.20   | EN)      | 14.99489%                                 |
| December  | \$<br>236,722.83   | \$<br>253,539.46   | \$<br>296,039.19   | \$<br>280,913.40   | \$<br>278,923.04   |                    | \$<br>269,227.58   | \$       | -0.70853%                                 |
| TOTAL     | \$<br>3,196,996.03 | \$<br>3,193,897.36 | \$<br>3,384,435.71 | \$<br>3,381,326.49 | \$<br>3,393,071.74 | \$<br>1,533,033.49 | \$<br>3,337,877.81 |          | 0.3473563%                                |







## ONIT







## ONIT





## OPEN RECORDS

| Request<br>Number | Date<br>Received | Status                                              | Date Released | Requester Name                   | Organization                                | Description of Request                                                                                                                                                                                                                           | Redaction? | City Attorney<br>Legal<br>Review? | Attorney<br>General Legal<br>Review? | Staff<br>Initials | Sent to                                                         | Department                                            | Released<br>Method/Notes: