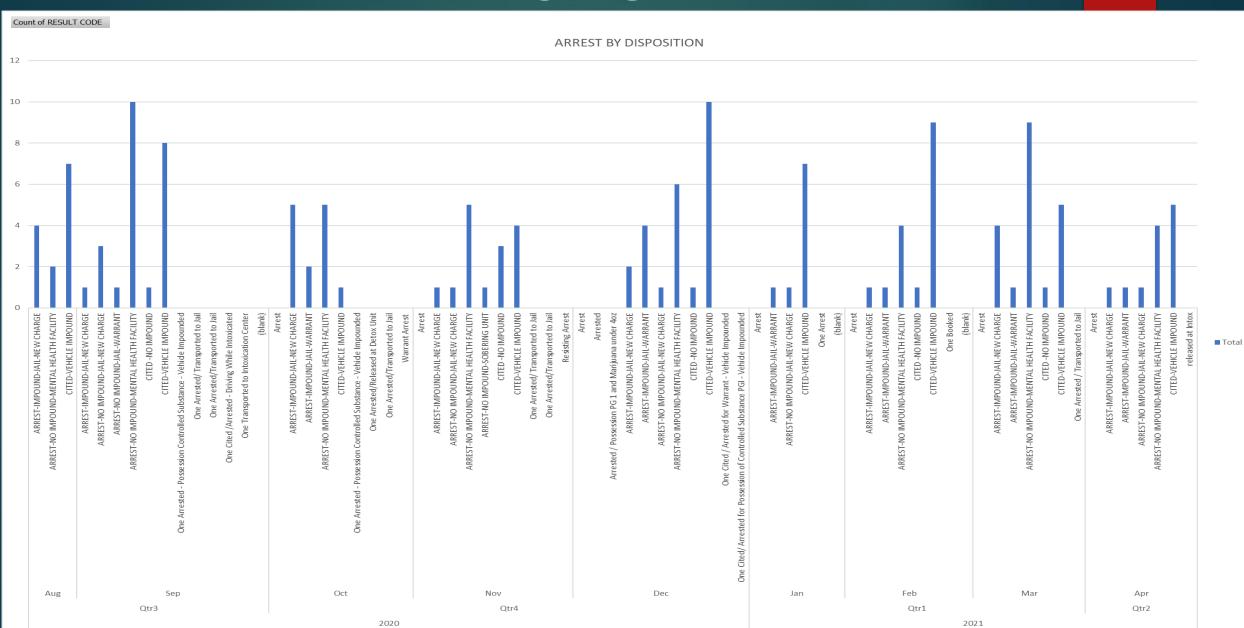

## CRIMINAL INVESTIGATIONS UNIT ACTIVITY

#### **Active/Assigned CID Investigations:**

- Murder Investigation is ongoing
- Agg. Assault/P O and OIS on 6700 Peach Tree (#2020-03243). Awaiting results from DA investigation into OSI. Case remains Active. APPROXIMATE HOURS WORKED SO FOR: 180 HRS.
- Violation Protective Order (#202003504) case. Victim and witness contacted. Investigation in progress. Case to be filed as a felony AT LARGE case. Pending. Case remains Active. APPROXIMATE HOURS WORKED: 15
- Investigating numerous misdemeanor thefts (scams) at 6502 Bandera Rd #111. Suspects developed. Investigation in progress. Contacted by DPS, offering assistance with research. Case remains Active. APPROXIMATE HOURS WORKED: 16
- Burglary/Habitation (2021-00297) case (7041 Weathered Post). Interviewed complainant. Discussed case with Det. Alonzo and Det. Brooks. Possible narcotics involved. Investigation in progress. Case remains Active. APPROXIMATE HOURS WORKED: 4
- Assault: Impede Breath (Fam Viol) case #2021/01056 felony arrest case. Investigation in progress. Case remains Active. APPROXIMATE HOURS WORKED: 1
- Assigned Robbery/Indv (2021-00876). Called back to make scene and interview AP/SP, victims and witnesses. AP identified and evidence (weapon, stolen property) recovered. Investigation in progress. Felony Arrest case filed pending. Case remains Active. APPROXIMATE HOURS WORKED: 10.5Investigating Agg. Assault #2021/00988 (w/Det. Alonzo) from 04/01/2021. Appointment set for interview with witness next week (pending recovery). Investigation in progress. Case Active. APPROXIMATE HOURS WORKED: 3.0
- Case # 2021-01059: Mail Theft, follow up and investigation throughout the week. 10 hours
- Case # 202003886: Follow up on Narcotic arrest case. Lab results were returned, entered results into EIS system. 2
  hours

#### Cases filed by CID: Two (2)

- One (1) Family Violence, Assault, Strangulation
- One (1) Injury to Child