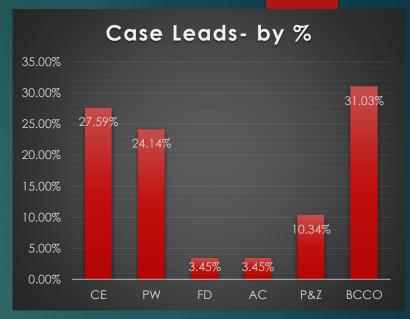

|  |  |
|                                | 04/24/2021                            | Attended ribbon cutting ceremony – 6430 Bandera - Just Nails                                                                                                                                                                                                                                                                                                                                                                                                                       |  |  |











## ONIT









# OPEN RECORDS

| Request  | Date      |                                           |               |                  |                                          |                                                                                                                                                                                                                                                                                                                                                                                                          |            | City Attorney | Attorney General | Staff    |                                                                    |                                       | Released