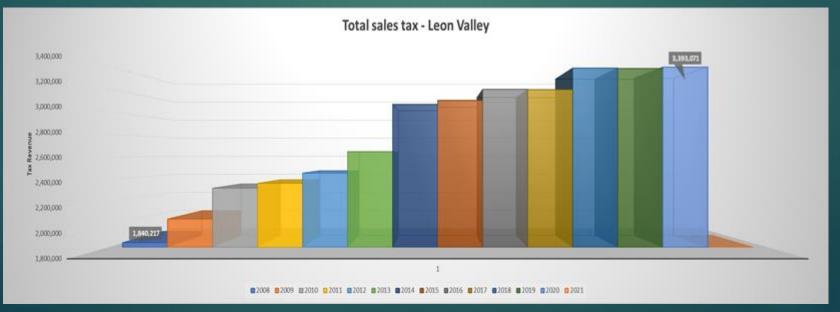

# City Manager's Report

CRYSTAL CALDERA, MPA, PHD 05/04/2021

| Court Dates | # Of<br>Defendants<br>Scheduled | # of No<br>Shows | # Of Cases<br>Processed<br>During<br>Court |
|-------------|---------------------------------|------------------|--------------------------------------------|
| 9/10/2020   | 98                              | 58               | 40                                         |
| 9/17/2020   | 105                             | 66               | 39                                         |
| 9/24/2020   | 112                             | 69               | 43                                         |
| 10/1/2020   | 121                             | 93               | 28                                         |
| 10/8/2020   | 118                             | 81               | 37                                         |
| 10/15/2020  | 93                              | 59               | 34                                         |
| 10/22/2020  | 84                              | 44               | 40                                         |
| 10/29/2020  | 138                             | 98               | 40                                         |
| 11/5/2020   | 89                              | 64               | 25                                         |
| 11/12/2020  | 100                             | 63               | 37                                         |
| 11/19/2020  | 84                              | 54               | 30                                         |
| 12/3/2020   | 105                             | 47               | 58                                         |
| 12/10/2020  | 104                             | 48               | 56                                         |
| 12/17/2020  | 100                             | 55               | 45                                         |
| 1/14/2021   | 97                              | 64               | 33                                         |
| 1/21/2021   | 90                              | 61               | 29                                         |
| 1/28/2021   | 70                              | 43               | 27                                         |
| 2/4/2021    | 88                              | 55               | 33                                         |
| 2/11/2021   | 68                              | 46               | 22                                         |
| 2/18/2021   | 66                              | 44               | 22                                         |
| 2/25/2021   | 64                              | 42               | 22                                         |
| 3/4/2021    | 59                              | 40               | 19                                         |
| 3/11/2021   | 82                              | 53               | 29                                         |
| 3/18/2021   | 71                              | 44               | 27                                         |
| 3/25/2021   | 75                              | 49               | 26                                         |
| 4/1/2021    | 78                              | 50               | 28                                         |
| 4/8/2021    | 75                              | 49               | 26                                         |
| 4/15/2021   | 55                              | 28               | 27                                         |
| 4/22/2021   | 58                              | 40               | 18                                         |