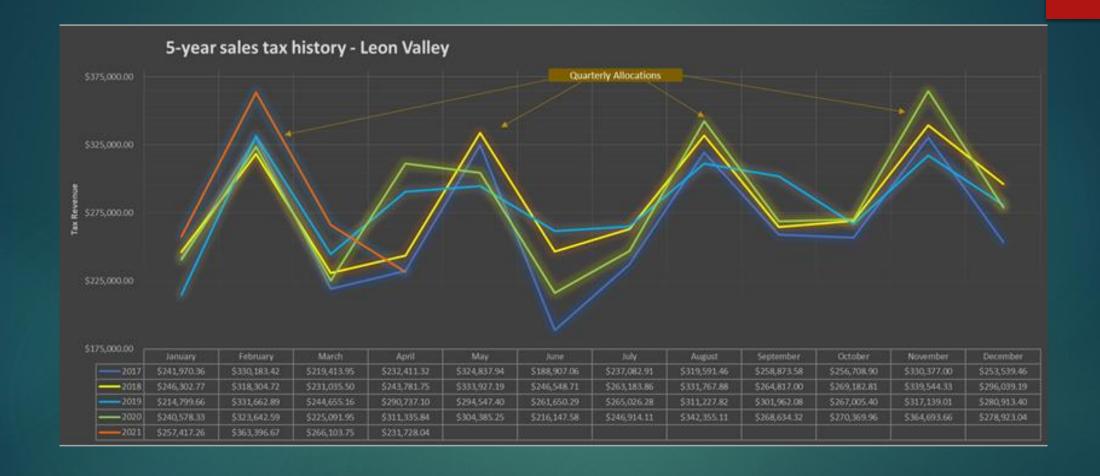

|  |  |
|                                | 04/24/2021                            | Attended ribbon cutting ceremony – 6430 Bandera - Just Nails                                                                                                                                                                                                                                                                                                                                                                                                                       |  |  |











## ONIT









# OPEN RECORDS

| Request  | Date      |                                           |               |                  |                                          |                                                                                                                                                                                                                                                                                                                                                                                                          |            | City Attorney | Attorney General | Staff    |                                                                    |                                       | Released