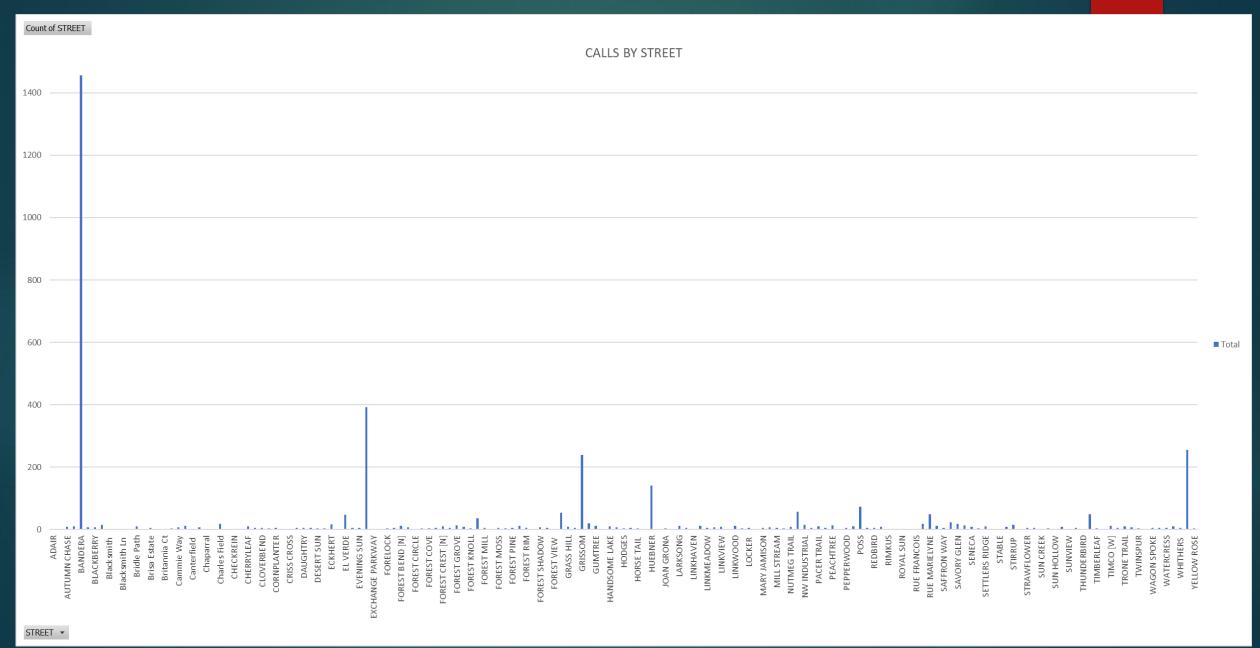

## CRIMINAL INVESTIGATIONS UNIT ACTIVITY

#### **Active/Assigned CID Investigations:**

- Murder Investigation is ongoing
- Agg. Assault/P O and OIS on 6700 Peach Tree (#2020-03243). Awaiting results from DA investigation into OSI. Case remains Active. APPROXIMATE HOURS WORKED SO FOR: 180 HRS.
- Violation Protective Order (#202003504) case. Victim and witness contacted. Investigation in progress. Case to be filed as a felony AT LARGE case. Pending. Case remains Active. APPROXIMATE HOURS WORKED: 15
- Investigating numerous misdemeanor thefts (scams) at 6502 Bandera Rd #111. Suspects developed. Investigation in progress. Contacted by DPS, offering assistance with research. Case remains Active. APPROXIMATE HOURS WORKED: 16
- Burglary/Habitation (2021-00297) case (7041 Weathered Post). Interviewed complainant. Discussed case with Det. Alonzo and Det. Brooks. Possible narcotics involved. Investigation in progress. Case remains Active. APPROXIMATE HOURS WORKED: 4
- Assault: Impede Breath (Fam Viol) case #2021/01056 felony arrest case. Investigation in progress. Case remains Active. APPROXIMATE HOURS WORKED: 1
- Assigned Robbery/Indv (2021-00876). Called back to make scene and interview AP/SP, victims and witnesses. AP identified and evidence (weapon, stolen property) recovered. Investigation in progress. Felony Arrest case filed pending. Case remains Active. APPROXIMATE HOURS WORKED: 10.5Investigating Agg. Assault #2021/00988 (w/Det. Alonzo) from 04/01/2021. Appointment set for interview with witness next week (pending recovery). Investigation in progress. Case Active. APPROXIMATE HOURS WORKED: 3.0
- Case # 2021-01059: Mail Theft, follow up and investigation throughout the week. 10 hours
- Case # 202003886: Follow up on Narcotic arrest case. Lab results were returned, entered results into EIS system. 2
  hours

#### Cases filed by CID: Two (2)

- One (1) Family Violence, Assault, Strangulation
- One (1) Injury to Child