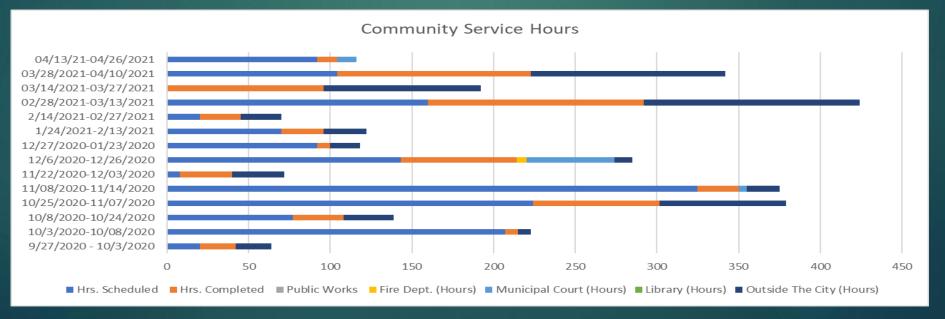

#### **COMMON TRANSACTIONS**

| Weekly Date for Community Service | Hrs.<br>Scheduled | Hrs.<br>Completed | Public<br>Works | Fire<br>Dept.<br>(Hours) | Municipal<br>Court<br>(Hours) | Library<br>(Hours) | Outside<br>The City<br>(Hours) |
|-----------------------------------|-------------------|-------------------|-----------------|--------------------------|-------------------------------|--------------------|--------------------------------|
| 9/27/2020 - 10/3/2020             | 20                | 22                | 0001110         | (1100110)                | (iiidaid)                     | (Figure)           | 22                             |
| 10/3/2020-10/08/2020              | 207               | 8                 |                 |                          |                               |                    | 8                              |
| 10/8/2020-10/24/2020              | 77                | 31                |                 |                          |                               |                    | 31                             |
| 10/25/2020-11/07/2020             | 224               | 77.5              |                 |                          |                               |                    | 77.5                           |
| 11/08/2020-11/14/2020             | 325               | 25                |                 |                          | 5                             |                    | 20                             |
| 11/22/2020-12/03/2020             | 8                 | 32                |                 |                          |                               |                    | 32                             |
| 12/6/2020-12/26/2020              | 143               | 71                |                 | 6                        | 54                            |                    | 11                             |
| 12/27/2020-01/23/2020             | 92                | 8                 |                 |                          |                               |                    | 18                             |
| 1/24/2021-2/13/2021               | 70                | 26                |                 |                          |                               |                    | 26                             |
| 2/14/2021-02/27/2021              | 20                | 25                |                 |                          |                               |                    | 25                             |
| 02/28/2021-03/13/2021             | 160               | 132               |                 |                          |                               |                    | 132                            |
| 03/14/2021-03/27/2021             |                   | 96                |                 |                          |                               |                    | 96                             |
| 03/28/2021-04/10/2021             | 104               | 119               |                 |                          |                               |                    | 119                            |
| 04/13/21-04/26/2021               | 92                | 12                |                 |                          | 12                            |                    |                                |