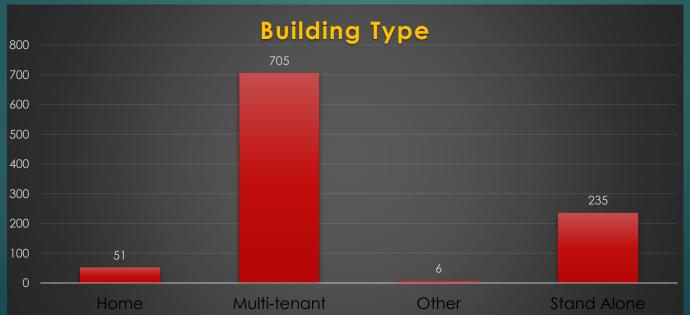

# CODE ENFORCEMENT

|                             | 9/11/2020 | 10/2/2020 | 10/16/2020 | 10/30/2020 | 11/13/2020 | 11/25/2020 | 12/12/2020 | 1/8/2021 | 1/29/2021 | 2/11/2021 | 3/5/2021 | 3/19/2021 | 4/6/2021 | 4/11/2021 | 4/18/2021 | 4/25/2021 |
|-----------------------------|-----------|-----------|------------|------------|------------|------------|------------|----------|-----------|-----------|----------|-----------|----------|-----------|-----------|-----------|
| Vehicles Violations Tagged  | 9         | 10        | 9          | 22         | 3          | 7          | 6          | 4        | 4         | 5         | 6        | 6         | 10       | 6         | 2         | 2         |
| Bandit Signs                | 19        | 27        | 23         | 32         | 47         | 47         | 24         | 29       | 45        | 3         | 1        | 25        | 31       | 34        | 8         | 7         |
| Graffiti                    | 11        | 21        | 9          | 15         | 13         | 10         | 13         | 6        | 13        | 13        | 8        | 6         | 11       | 13        | 4         | 3         |
| Building Violations         | 14        |           | 7          | 8          | 11         | 11         | 5          | 5        | 9         | 6         | 6        | 12        | 11       | 12        | 3         | 0         |
| Grass/Weed /Tree Violations | 29        | 48        | 45         | 21         | 48         | 35         | 16         | 13       | 29        | 5         | 15       | 22        | 11       | 30        | 12        | 6         |
| Pool Violations             |           | 3         | 3          | 1          | 2          | 1          | 2          | 0        |           |           |          | 1         |          | 3         | 2         | 0         |
| Trash Complaints            | 7         | 13        | 7          | 9          | 11         | 5          | 5          | 5        | 10        | 2         | 8        | 23        | 16       | 14        | 6         | 4         |
| Noise Violations            | 2         | 1         |            |            | 4          | 4          | 8          | 5        | 4         | 1         | 4        | 9         | 14       | 14        | 4         | 1         |
| Fence Violations            |           |           | 3          | 1          | 1          | 3          | 3          | 1        | 4         | 1         | 1        | 4         | 2        | 4         | 5         | 7         |
| Misc. Code Violations       |           |           |            |            |            | 9          | 11         | 6        | 13        | 12        | 19       | 18        | 11       | 16        | 9         | 16        |
| VCO Citations Issued        | 0         | 3         | 3          | 1          | 2          | 0          | 3          | 4        | 0         | 0         | 0        | 0         | 0        | 0         | 0         | 5         |
| VCO Letters Sent Total      | 18        | 19        |            | 11         | 13         | 19         | 13         | 8        | 14        | 6         | 186      | 12        | 11       | 15        | 4         | 3         |
| VCO Door Tags               | 27        | 61        |            | 34         | 26         | 21         | 16         | 9        | 40        | 8         | 9        | 14        | 17       | 47        | 11        | 2         |
| Videos for DA's Office      |           |           |            |            |            |            |            |          |           |           | 32       |           | 0        | 0         | 0         | 0         |