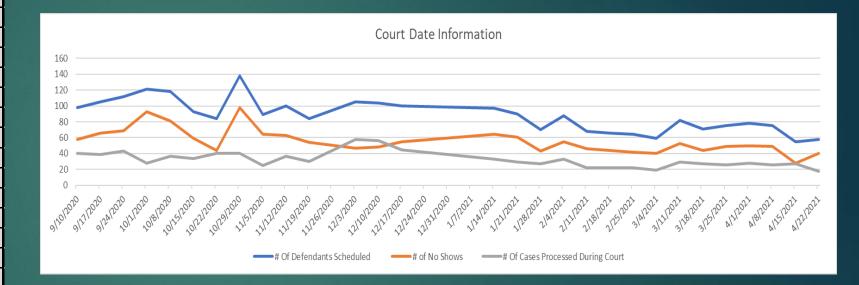

# City Manager's Report

CRYSTAL CALDERA, MPA, PHD 05/04/2021

| Court Dates | # Of<br>Defendants<br>Scheduled | # of No<br>Shows | # Of Cases<br>Processed<br>During<br>Court |
|-------------|---------------------------------|------------------|--------------------------------------------|
| 9/10/2020   | 98                              | 58               | 40                                         |
| 9/17/2020   | 105                             | 66               | 39                                         |
| 9/24/2020   | 112                             | 69               | 43                                         |
| 10/1/2020   | 121                             | 93               | 28                                         |
| 10/8/2020   | 118                             | 81               | 37                                         |
| 10/15/2020  | 93                              | 59               | 34                                         |
| 10/22/2020  | 84                              | 44               | 40                                         |
| 10/29/2020  | 138                             | 98               | 40                                         |
| 11/5/2020   | 89                              | 64               | 25                                         |
| 11/12/2020  | 100                             | 63               | 37                                         |
| 11/19/2020  | 84                              | 54               | 30                                         |
| 12/3/2020   | 105                             | 47               | 58                                         |
| 12/10/2020  | 104                             | 48               | 56                                         |
| 12/17/2020  | 100                             | 55               | 45                                         |
| 1/14/2021   | 97                              | 64               | 33                                         |
| 1/21/2021   | 90                              | 61               | 29                                         |
| 1/28/2021   | 70                              | 43               | 27                                         |
| 2/4/2021    | 88                              | 55               | 33                                         |
| 2/11/2021   | 68                              | 46               | 22                                         |
| 2/18/2021   | 66                              | 44               | 22                                         |
| 2/25/2021   | 64                              | 42               | 22                                         |
| 3/4/2021    | 59                              | 40               | 19                                         |
| 3/11/2021   | 82                              | 53               | 29                                         |
| 3/18/2021   | 71                              | 44               | 27                                         |
| 3/25/2021   | 75                              | 49               | 26                                         |
| 4/1/2021    | 78                              | 50               | 28                                         |
| 4/8/2021    | 75                              | 49               | 26                                         |
| 4/15/2021   | 55                              | 28               | 27                                         |
| 4/22/2021   | 58                              | 40               | 18                                         |