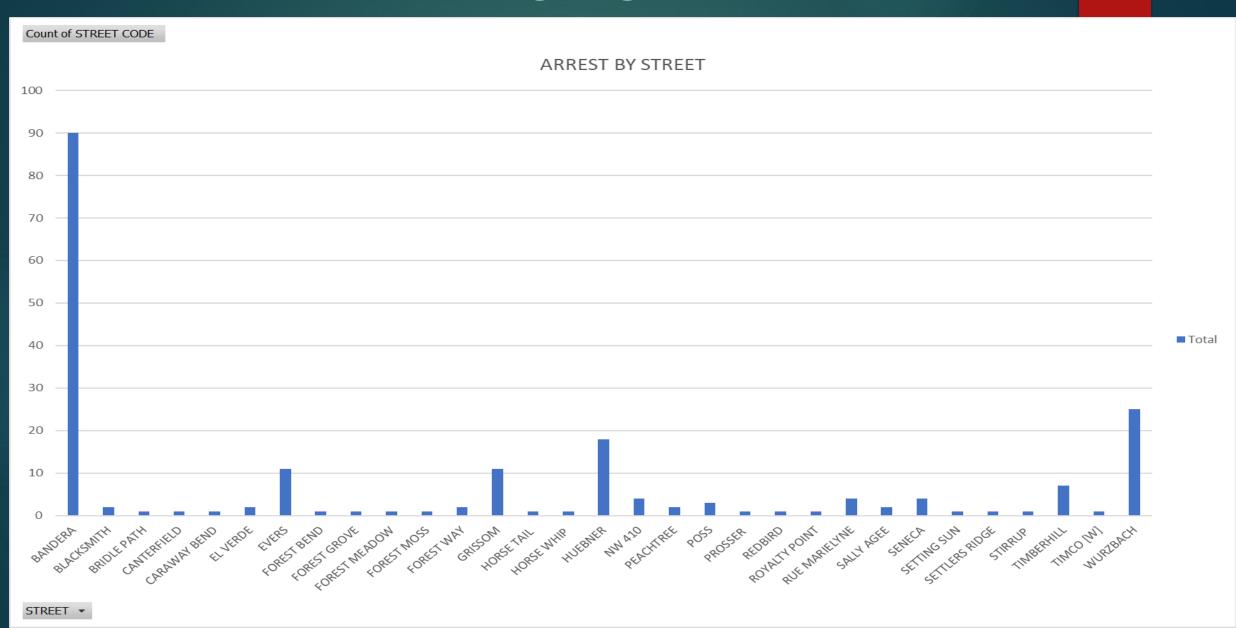

## CRIMINAL INVESTIGATIONS UNIT ACTIVITY

#### **Active/Assigned CID Investigations:**

- Murder Investigation is ongoing
- Agg. Assault/P O and OIS on 6700 Peach Tree (#2020-03243). Awaiting results from DA investigation into OSI. Case remains Active. APPROXIMATE HOURS WORKED SO FOR: 180 HRS.
- Violation Protective Order (#202003504) case. Victim and witness contacted. Investigation in progress. Case to be filed as a felony AT LARGE case. Pending. Case remains Active. APPROXIMATE HOURS WORKED: 15
- Investigating numerous misdemeanor thefts (scams) at 6502 Bandera Rd #111. Suspects developed. Investigation in progress. Contacted by DPS, offering assistance with research. Case remains Active. APPROXIMATE HOURS WORKED: 16
- Burglary/Habitation (2021-00297) case (7041 Weathered Post). Interviewed complainant. Discussed case with Det. Alonzo and Det. Brooks. Possible narcotics involved. Investigation in progress. Case remains Active. APPROXIMATE HOURS WORKED: 4
- Assault: Impede Breath (Fam Viol) case #2021/01056 felony arrest case. Investigation in progress. Case remains Active. APPROXIMATE HOURS WORKED: 1
- Assigned Robbery/Indv (2021-00876). Called back to make scene and interview AP/SP, victims and witnesses. AP identified and evidence (weapon, stolen property) recovered. Investigation in progress. Felony Arrest case filed pending. Case remains Active. APPROXIMATE HOURS WORKED: 10.5Investigating Agg. Assault #2021/00988 (w/Det. Alonzo) from 04/01/2021. Appointment set for interview with witness next week (pending recovery). Investigation in progress. Case Active. APPROXIMATE HOURS WORKED: 3.0
- Case # 2021-01059: Mail Theft, follow up and investigation throughout the week. 10 hours
- Case # 202003886: Follow up on Narcotic arrest case. Lab results were returned, entered results into EIS system. 2
  hours

#### Cases filed by CID: Two (2)

- One (1) Family Violence, Assault, Strangulation
- One (1) Injury to Child