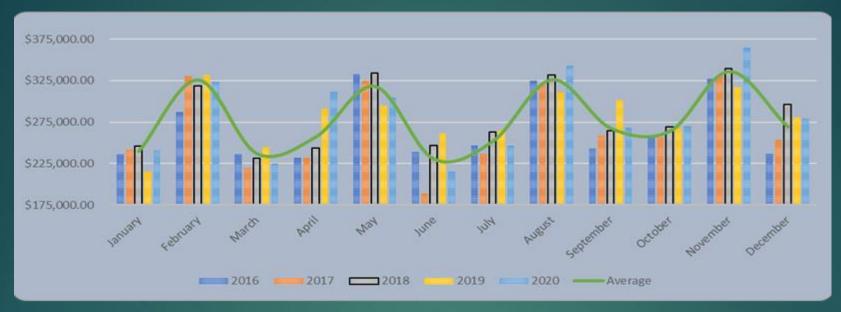

|  |  |
|                                | 04/24/2021                            | Attended ribbon cutting ceremony – 6430 Bandera - Just Nails                                                                                                                                                                                                                                                                                                                                                                                                                       |  |  |











## ONIT









# OPEN RECORDS

| Request  | Date      |                                           |               |                  |                                          |                                                                                                                                                                                                                                                                                                                                                                                                          |            | City Attorney | Attorney General | Staff    |                                                                    |                                       | Released