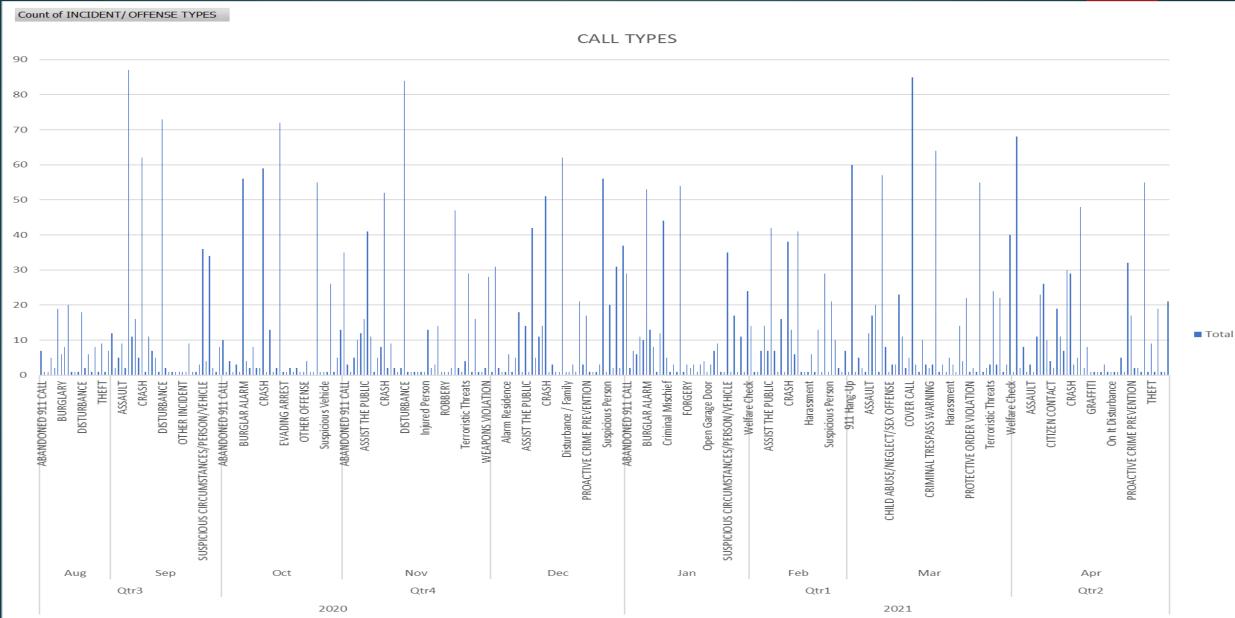

## CRIMINAL INVESTIGATIONS UNIT ACTIVITY

#### **Active/Assigned CID Investigations:**

- Murder Investigation is ongoing
- Agg. Assault/P O and OIS on 6700 Peach Tree (#2020-03243). Awaiting results from DA investigation into OSI. Case remains Active. APPROXIMATE HOURS WORKED SO FOR: 180 HRS.
- Violation Protective Order (#202003504) case. Victim and witness contacted. Investigation in progress. Case to be filed as a felony AT LARGE case. Pending. Case remains Active. APPROXIMATE HOURS WORKED: 15
- Investigating numerous misdemeanor thefts (scams) at 6502 Bandera Rd #111. Suspects developed. Investigation in progress. Contacted by DPS, offering assistance with research. Case remains Active. APPROXIMATE HOURS WORKED: 16
- Burglary/Habitation (2021-00297) case (7041 Weathered Post). Interviewed complainant. Discussed case with Det. Alonzo and Det. Brooks. Possible narcotics involved. Investigation in progress. Case remains Active. APPROXIMATE HOURS WORKED: 4
- Assault: Impede Breath (Fam Viol) case #2021/01056 felony arrest case. Investigation in progress. Case remains Active. APPROXIMATE HOURS WORKED: 1
- Assigned Robbery/Indv (2021-00876). Called back to make scene and interview AP/SP, victims and witnesses. AP identified and evidence (weapon, stolen property) recovered. Investigation in progress. Felony Arrest case filed pending. Case remains Active. APPROXIMATE HOURS WORKED: 10.5Investigating Agg. Assault #2021/00988 (w/Det. Alonzo) from 04/01/2021. Appointment set for interview with witness next week (pending recovery). Investigation in progress. Case Active. APPROXIMATE HOURS WORKED: 3.0
- Case # 2021-01059: Mail Theft, follow up and investigation throughout the week. 10 hours
- Case # 202003886: Follow up on Narcotic arrest case. Lab results were returned, entered results into EIS system. 2
  hours

#### Cases filed by CID: Two (2)

- One (1) Family Violence, Assault, Strangulation
- One (1) Injury to Child