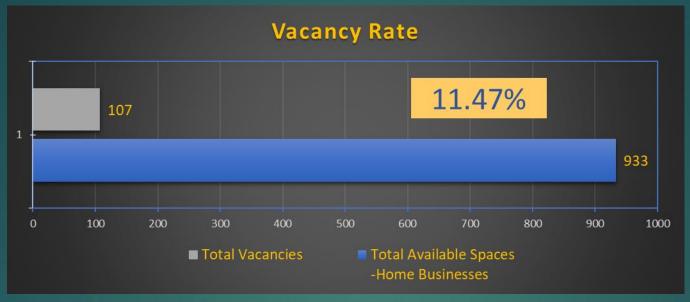

# CODE ENFORCEMENT

|                             | 9/11/2020 | 10/2/2020 | 10/16/2020 | 10/30/2020 | 11/13/2020 | 11/25/2020 | 12/12/2020 | 1/8/2021 | 1/29/2021 | 2/11/2021 | 3/5/2021 | 3/19/2021 | 4/6/2021 | 4/11/2021 | 4/18/2021 | 4/25/2021 |
|-----------------------------|-----------|-----------|------------|------------|------------|------------|------------|----------|-----------|-----------|----------|-----------|----------|-----------|-----------|-----------|
| Vehicles Violations Tagged  | 9         | 10        | 9          | 22         | 3          | 7          | 6          | 4        | 4         | 5         | 6        | 6         | 10       | 6         | 2         | 2         |
| Bandit Signs                | 19        | 27        | 23         | 32         | 47         | 47         | 24         | 29       | 45        | 3         | 1        | 25        | 31       | 34        | 8         | 7         |
| Graffiti                    | 11        | 21        | 9          | 15         | 13         | 10         | 13         | 6        | 13        | 13        | 8        | 6         | 11       | 13        | 4         | 3         |
| Building Violations         | 14        |           | 7          | 8          | 11         | 11         | 5          | 5        | 9         | 6         | 6        | 12        | 11       | 12        | 3         | 0         |
| Grass/Weed /Tree Violations | 29        | 48        | 45         | 21         | 48         | 35         | 16         | 13       | 29        | 5         | 15       | 22        | 11       | 30        | 12        | 6         |
| Pool Violations             |           | 3         | 3          | 1          | 2          | 1          | 2          | 0        |           |           |          | 1         |          | 3         | 2         | 0         |
| Trash Complaints            | 7         | 13        | 7          | 9          | 11         | 5          | 5          | 5        | 10        | 2         | 8        | 23        | 16       | 14        | 6         | 4         |
| Noise Violations            | 2         | 1         |            |            | 4          | 4          | 8          | 5        | 4         | 1         | 4        | 9         | 14       | 14        | 4         | 1         |
| Fence Violations            |           |           | 3          | 1          | 1          | 3          | 3          | 1        | 4         | 1         | 1        | 4         | 2        | 4         | 5         | 7         |
| Misc. Code Violations       |           |           |            |            |            | 9          | 11         | 6        | 13        | 12        | 19       | 18        | 11       | 16        | 9         | 16        |
| VCO Citations Issued        | 0         | 3         | 3          | 1          | 2          | 0          | 3          | 4        | 0         | 0         | 0        | 0         | 0        | 0         | 0         | 5         |
| VCO Letters Sent Total      | 18        | 19        |            | 11         | 13         | 19         | 13         | 8        | 14        | 6         | 186      | 12        | 11       | 15        | 4         | 3         |
| VCO Door Tags               | 27        | 61        |            | 34         | 26         | 21         | 16         | 9        | 40        | 8         | 9        | 14        | 17       | 47        | 11        | 2         |
| Videos for DA's Office      |           |           |            |            |            |            |            |          |           |           | 32       |           | 0        | 0         | 0         | 0         |