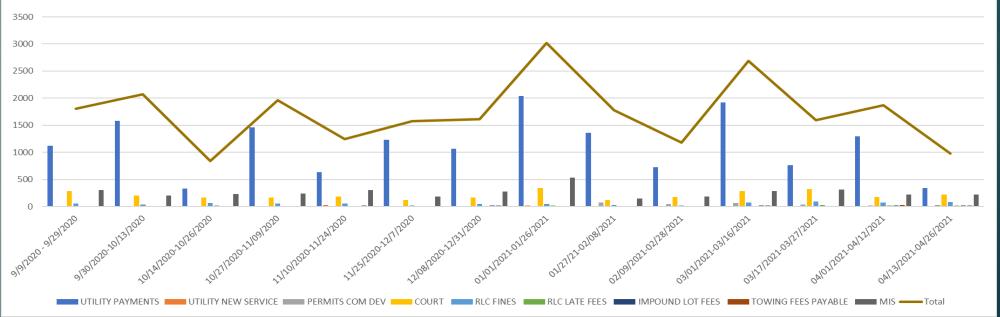

|                       | UTILITY     | UTILITY | PERMITS   |       |           |          |          | TOWING  |     |       |
|-----------------------|-------------|---------|-----------|-------|-----------|----------|----------|---------|-----|-------|
|                       | PAYMENTS    | NEW     | COM DEV   |       |           | RLC LATE | IMPOUND  | FEES    |     |       |
| Date                  | PATIVILIVIS | SERVICE | COIVI DEV | COURT | RLC FINES | FEES     | LOT FEES | PAYABLE | MIS | Total |
| 9/9/2020 - 9/29/2020  | 1125        | 10      | 1         | 285   | 52        | 6        | 13       | 13      | 304 | 1809  |
| 9/30/2020-10/13/2020  | 1581        | 14      | 0         | 200   | 40        | 11       | 8        | 8       | 206 | 2068  |
| 10/14/2020-10/26/2020 | 332         | 10      | 3         | 165   | 69        | 21       | 5        | 6       | 227 | 838   |
| 10/27/2020-11/09/2020 | 1460        | 10      | 1         | 163   | 59        | 14       | 7        | 7       | 241 | 1962  |
| 11/10/2020-11/24/2020 | 633         | 26      | 0         | 189   | 53        | 6        | 11       | 23      | 305 | 1246  |
| 11/25/2020-12/7/2020  | 1229        | 9       | 0         | 119   | 20        | 7        | 5        | 5       | 184 | 1578  |
| 12/08/2020-12/31/2020 | 1067        | 8       | 4         | 170   | 43        | 6        | 20       | 21      | 274 | 1613  |
| 01/01/2021-01/26/2021 | 2040        | 20      | 4         | 341   | 43        | 16       | 11       | 11      | 534 | 3020  |
| 01/27/21-02/08/2021   | 1365        | 10      | 76        | 125   | 27        | 7        | 10       | 11      | 148 | 1779  |
| 02/09/2021-02/28/2021 | 723         | 7       | 51        | 172   | 21        | 8        | 4        | 4       | 189 | 1179  |
| 03/01/2021-03/16/2021 | 1918        | 12      | 68        | 283   | 73        | 11       | 16       | 16      | 290 | 2687  |
| 03/17/2021-03/27/2021 | 760         | 11      | 37        | 326   | 91        | 30       | 14       | 12      | 316 | 1597  |
| 04/01/2021-04/12/2021 | 1292        | 6       | 23        | 178   | 78        | 22       | 19       | 29      | 222 | 1869  |
| 04/13/2021-04/26/2021 | 344         | 8       | 32        | 226   | 85        | 23       | 18       | 18      | 226 | 980   |