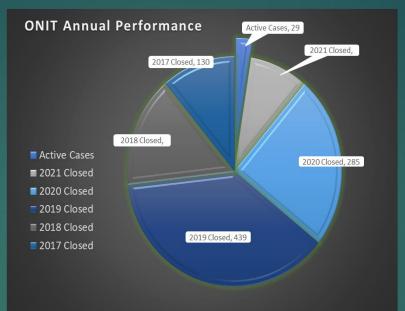

|  |  |
|                                | 04/24/2021                            | Attended ribbon cutting ceremony – 6430 Bandera - Just Nails                                                                                                                                                                                                                                                                                                                                                                                                                       |  |  |











## ONIT









# OPEN RECORDS

| Request  | Date      |                                           |               |                  |                                          |                                                                                                                                                                                                                                                                                                                                                                                                          |            | City Attorney | Attorney General | Staff    |                                                                    |                                       | Released