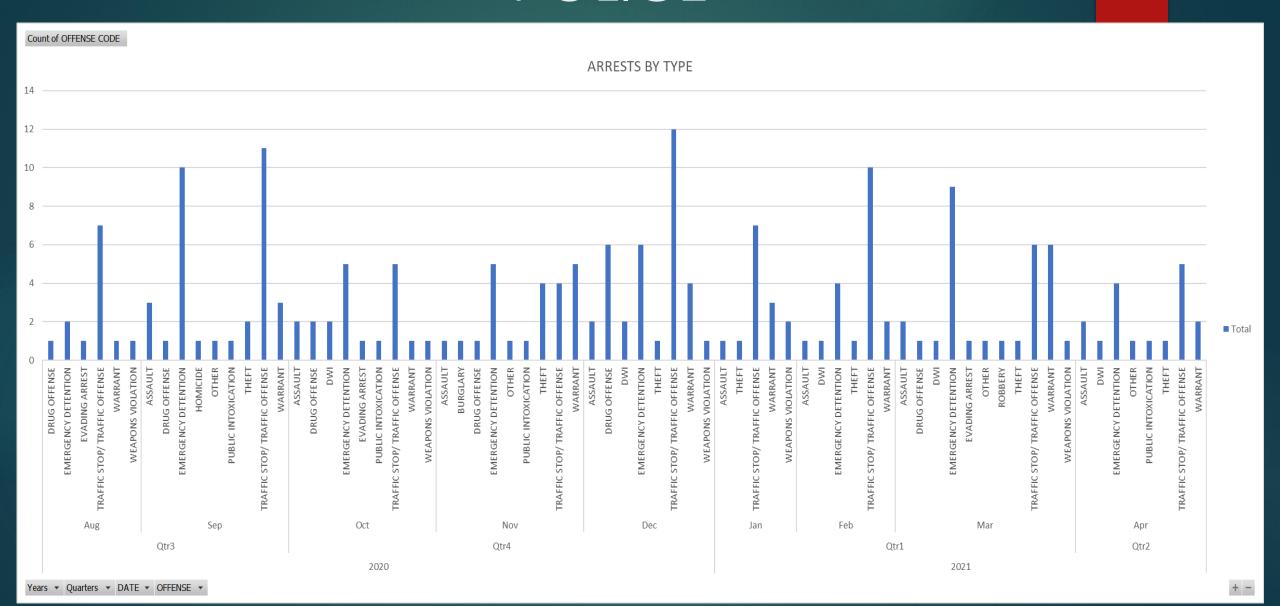

|                  | Budget adjustment    |         |
| Begins     | Roof Installed | Painting & light Install | Flooring       | Remodel Complete | for AV and furniture | Move In |

#### **OTHER**

- Staff is preparing a Stormwater system workshop presentation for Council consideration.
- The Crew formed and prepared sub-grade for concrete for the construction of a basketball court at The Ridge at Leon Valley Park.
- Mowing and performing ground maintenance at the pools and pocket parks.
- Building cages to protect 100 trees recently planted at the Old Mill and Silo Parks.
- The Huebner Well was placed back into service after recent repairs and testing.
- The Park Commission will meet on Thursday, May 13<sup>th</sup> at 6:30 pm, location to be determined, but at one of the parks.











| 5 - 5 - 10 - 20       |           |           |          |             |            |            |        |          |           |           |          |          |          |           |           |        |        |
|-----------------------|-----------|-----------|----------|-------------|------------|------------|--------|----------|-----------|-----------|----------|----------|----------|-----------|-----------|--------|--------|
|                       | 9/11/2020 | 30/2/2020 | 10/16/20 | 0 10/20/202 | 0 11/13/20 | 0 11/25/20 | 272720 | 1/8/2021 | 3/29/2023 | 2/11/2021 | 902      | 3/19/202 | 902      | 4/12/2023 | a/18/2021 | areror | ,      |
| DATE                  | 9/11/1    | 20121     | JOHE,    | 20/30,      | 27/1/24    | 27/22      | 21/11  | 7/8/15   | 2/29/