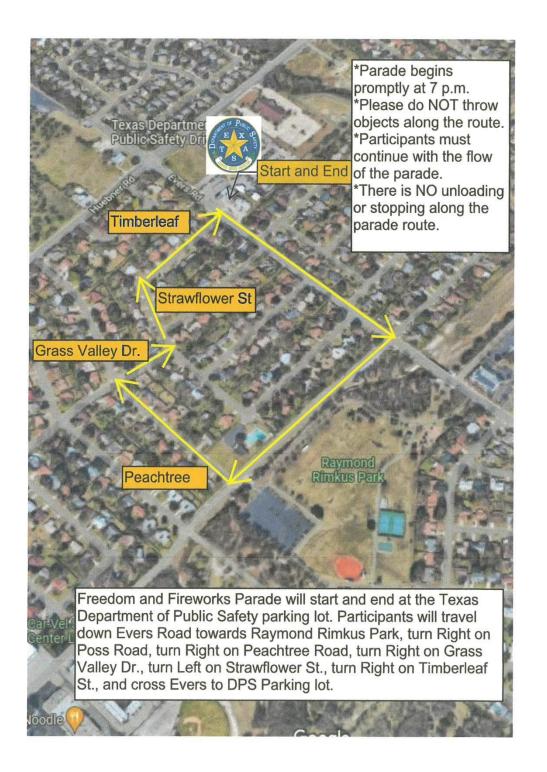

## PARADE INFORMATION AND APPLICATION

The City of Leon Valley is hosting the 28th Annual Fourth of July Parade. This year we have a theme of "Freedom and Fireworks". We want to show our pride to our country's Freedom and what's a Fourth of July without Fireworks, so get creative and enter a float! We will award a 1st and 2nd prize for best theme-based float! The parade kicks off from the Texas Department of Public Safety entry on Evers Road; travels down to Raymond Rimkus Park turning onto Poss Road, turning Right onto Peachtree, looping around to Timberleaf, and ending back at DPS parking lot. ALL parade participants will meet at 6:00 p.m. at the Department of Public Safety – 7410 Huebner Road (specific location instructions will be provided to each applicant.) The parade will begin promptly at 7:00 p.m. No late entries allowed; applications due no later than June 6th, 2022 by 4:00 p.m. . REQUIREMENT: INCLUDE A SHORT DESCRIPTION OF YOUR BUSINESS/FLOAT TO BE READ DURING THE PARADE.

All Leon Valley businesses and community organizations are invited to participate in the celebration. \*Other participants outside of Leon Valley are welcomed, but are subject to approval for participation by event staff. The Parade will be held Monday, July 4, 2022 at 7:00 p.m. and ALL parade participants will meet at 6:00 p.m. at the Department of Public Safety – 7410 Huebner Road (specific location instructions will be provided to each applicant. The parade will begin promptly at 7:00 p.m. No late entries allowed; applications due no later than June 6th, 2022 by 4:00 p.m.