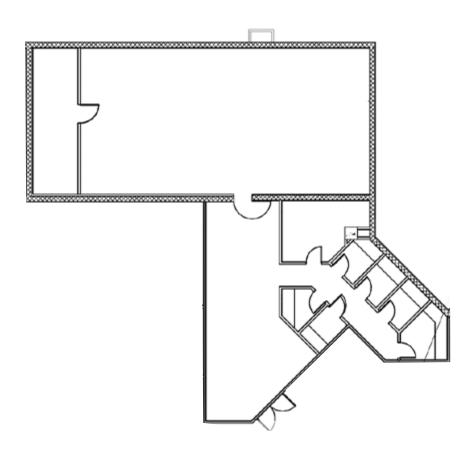

6100 Bandera Rd, San Antonio, TX 78238

Suite 210: 4,331 SF Suite 215: 6,224 SF

Contiguous Space: 10,555 SF 2nd Floor Contiguous: 20,500 SF

6100 Bandera Rd, San Antonio, TX 78238

Suite 301: 1,136 SF

6100 Bandera Rd, San Antonio, TX 78238

Suite 312: 2,671 SF

6100 Bandera Rd, San Antonio, TX 78238

Suite 405: 593 SF

6100 Bandera Rd, San Antonio, TX 78238

Suite 500: 4,719 SF

TRANSWESTERN

REAL ESTATE
SERVICES

6100 Bandera Rd, San Antonio, TX 78238