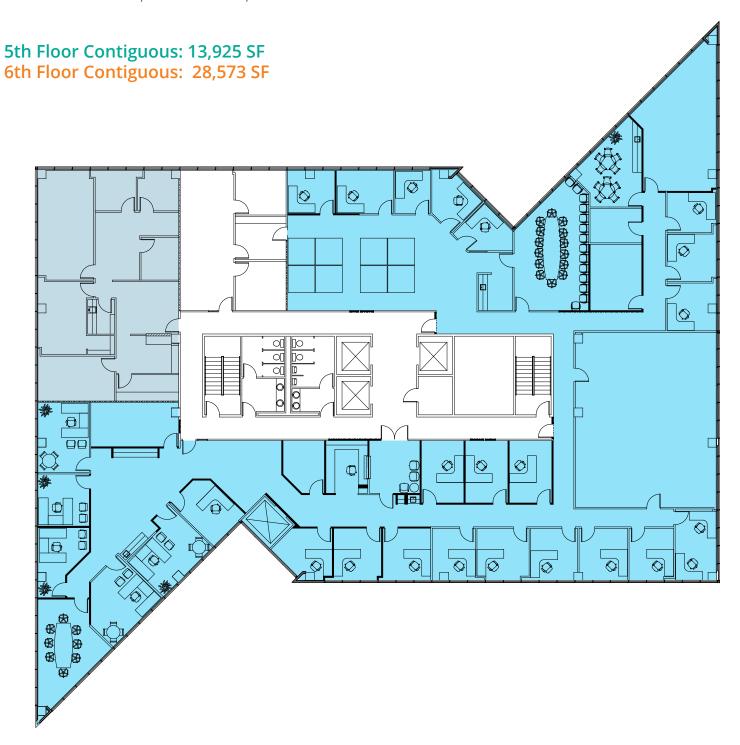

Up To 28,573 <u>SF</u> First Floor Bank Suite Available

Northwest

#### **Availability:**

- Suite 101: 1,309 SF
- Suite 102: 1,448 SF
- Suite 120: 2,738 SF
- Suite 130: 1,586 SF
- Suite 140: 642 SF
- Suite 150: 2.121 SF
- Suite 200: 9,945 SF ^
- Suite 210: 4,331 SF \* ^
- Suite 215: 6,224 SF \* ^
- Suite 301: 1,136 SF
- Suite 312: 2,671 SF
- Suite 312. 2,071 3F
- Suite 405: 593 SF
- Suite 500: 4,719 SF \* ^
- Suite 505: 2,795 SF\* ^
- Suite 510: 2,067 SF \* ^
- Suite 520: 1,869 SF \* ^
- Suite 525: 2,475 SF \* ^
- Suite 600: 14,648 SF ^
- Suite 900: 14,668 SF
- \* 10,555 SF Contiguous (210 & 215)
- \* 13,925 SF Contiguous (5th Floor)
- ^ 20,500 SF Contiguous (2nd Floor)
- ^ 28,573 SF Contiguous (5th & 6th Floors)

6100 Bandera Rd, San Antonio, TX 78238

Suite 210: 4,331 SF Suite 215: 6,224 SF

Contiguous Space: 10,555 SF 2nd Floor Contiguous: 20,500 SF

6100 Bandera Rd, San Antonio, TX 78238

Suite 301: 1,136 SF

6100 Bandera Rd, San Antonio, TX 78238