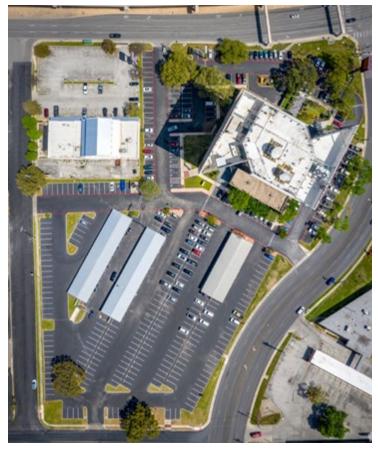

#### **TOWER WEST**

6100 Bandera Rd, San Antonio, TX 78238

#### **Building Amenities:**

- Great access and visibility off Loop 410
- Covered parking available
- Building conference & break rooms
- On-Site cafe
- On-Site professional management
- Building and monument signage opportunities

#### Close Proximity to the medical center & Lackland Air Force Base