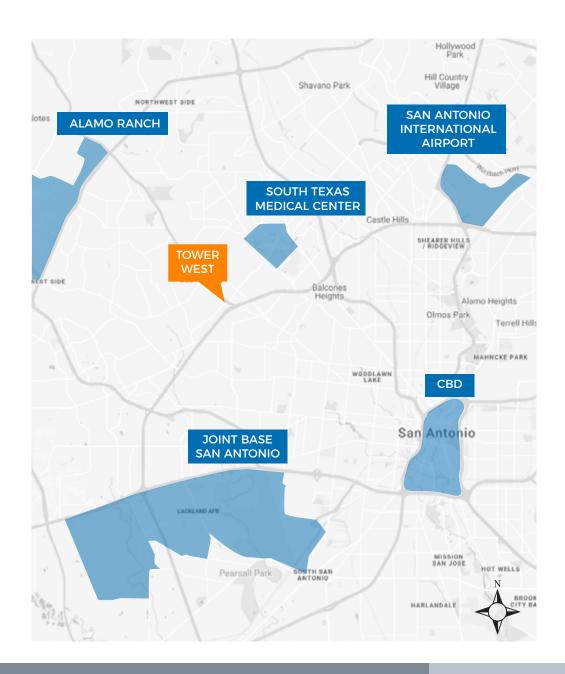

NSWESTERN

REAL ESTATE
SERVICES

6100 Bandera Rd, San Antonio, TX 78238









#### For Information

Luis Garza

Luis.Garza@transwestern.com

**Chris Thompson** 

210.200.8644

Christopher Thompson@transwestern.com

The information provided herein was obtained from sources believed reliable; however, Transwestern makes no guarantees, warranties or representations as to the completeness of accuracy thereof. The presentation of this property is submitted subject to errors, omissions, change of price or conditions, prior to sale or lease, or withdrawal without notice. Copyright © 2022 Transwestern.

TRANSWESTERN

REAL ESTATE
SERVICES

6100 Bandera Rd, San Antonio, TX 78238









6100 Bandera Rd, San Antonio, TX 78238

#### Close Proximity to the medical center & Lackland Air Force Base



#### For Information



6100 Bandera Rd, San Antonio, TX 78238

Suite 101: 1,309 SF





6100 Bandera Rd, San Antonio, TX 78238

Suite 102: 1,448 SF





6100 Bandera Rd, San Antonio, TX 78238

Suite 120: 2,738 SF





6100 Bandera Rd, San Antonio, TX 78238

Suite 130: 1,586 SF





6100 Bandera Rd, San Antonio, TX 78238

Suite 140: 642 SF





6100 Bandera Rd, San Antonio, TX 78238

Suite 150: 2,121 SF





6100 Bandera Rd, San Antonio, TX 78238

Suite 200: 9,945 SF

2nd Floor Contiguous: 20,500 SF





6100 Bandera Rd, San Antonio, TX 78238

Suite 210: 4,331 SF Suite 215: 6,224 SF

Contiguous Space: 10,555 SF 2nd Floor Contiguous: 20,500 SF





6100 Bandera Rd, San Antonio, TX 78238

Suite 301: 1,136 SF





6100 Bandera Rd, San Antonio, TX 78238

Suite 312: 2,671 SF





6100 Bandera