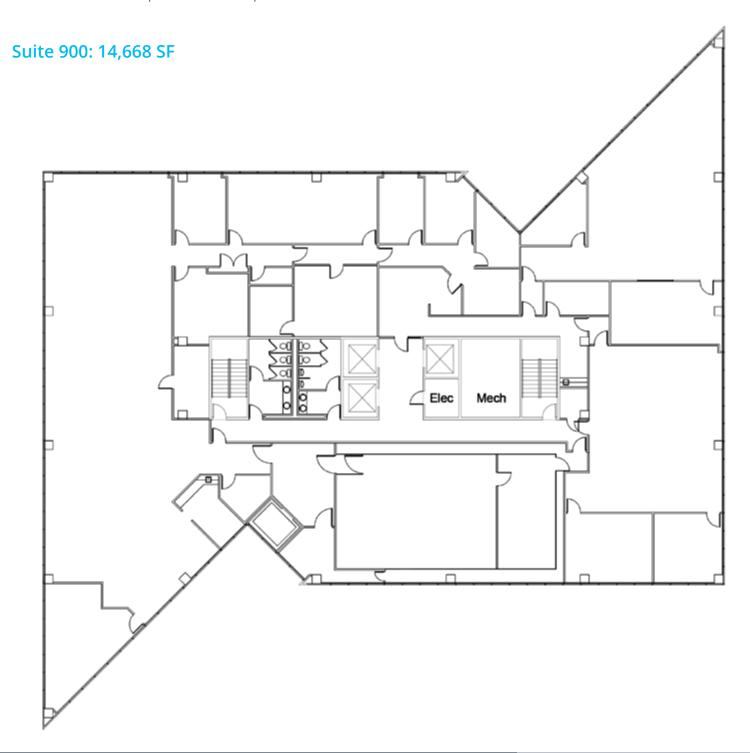

#### **Availability:**

- Suite 101: 1,309 SF
- Suite 102: 1,448 SF
- Suite 120: 2,738 SF
- Suite 130: 1,586 SF
- Suite 140: 642 SF
- Suite 150: 2.121 SF
- Suite 200: 9,945 SF ^
- Suite 210: 4,331 SF \* ^
- Suite 215: 6,224 SF \* ^
- Suite 301: 1,136 SF
- Suite 312: 2,671 SF
- Suite 312. 2,071 3F
- Suite 405: 593 SF
- Suite 500: 4,719 SF \* ^
- Suite 505: 2,795 SF\* ^
- Suite 510: 2,067 SF \* ^
- Suite 520: 1,869 SF \* ^
- Suite 525: 2,475 SF \* ^
- Suite 600: 14,648 SF ^
- Suite 900: 14,668 SF
- \* 10,555 SF Contiguous (210 & 215)
- \* 13,925 SF Contiguous (5th Floor)
- ^ 20,500 SF Contiguous (2nd Floor)
- ^ 28,573 SF Contiguous (5th & 6th Floors)