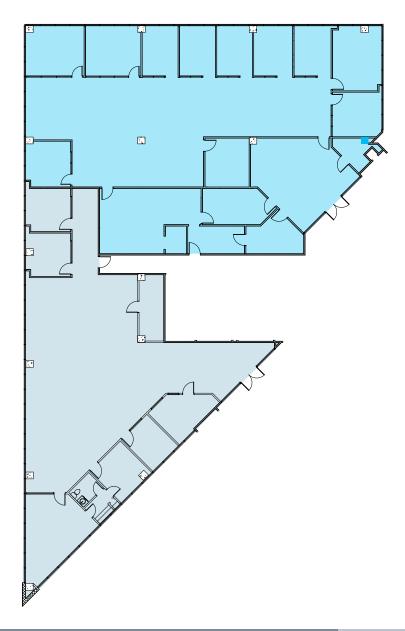

#### **Availability:**

- Suite 101: 1,309 SF
- Suite 102: 1,448 SF
- Suite 120: 2,738 SF
- Suite 130: 1,586 SF
- Suite 140: 642 SF
- Suite 150: 2.121 SF
- Suite 200: 9,945 SF ^
- Suite 210: 4,331 SF \* ^
- Suite 215: 6,224 SF \* ^
- Suite 301: 1,136 SF
- Suite 312: 2,671 SF
- Suite 312. 2,071 3F
- Suite 405: 593 SF
- Suite 500: 4,719 SF \* ^
- Suite 505: 2,795 SF\* ^
- Suite 510: 2,067 SF \* ^
- Suite 520: 1,869 SF \* ^
- Suite 525: 2,475 SF \* ^
- Suite 600: 14,648 SF ^
- Suite 900: 14,668 SF
- \* 10,555 SF Contiguous (210 & 215)
- \* 13,925 SF Contiguous (5th Floor)
- ^ 20,500 SF Contiguous (2nd Floor)
- ^ 28,573 SF Contiguous (5th & 6th Floors)

Suite 130: 1,586 SF

6100 Bandera Rd, San Antonio, TX 78238

Suite 140: 642 SF

6100 Bandera Rd, San Antonio, TX 78238

Suite 150: 2,121 SF

6100 Bandera Rd, San Antonio, TX 78238

Suite 200: 9,945 SF

2nd Floor Contiguous: 20,500 SF

6100 Bandera Rd, San Antonio, TX 78238

Suite 210: 4,331 SF Suite 215: 6,224 SF

Contiguous Space: 10,555 SF 2nd Floor Contiguous: 20,500 SF

6100 Bandera Rd, San Antonio, TX 78238

Suite 301: 1,136 SF

6100 Bandera Rd, San Antonio, TX 78238