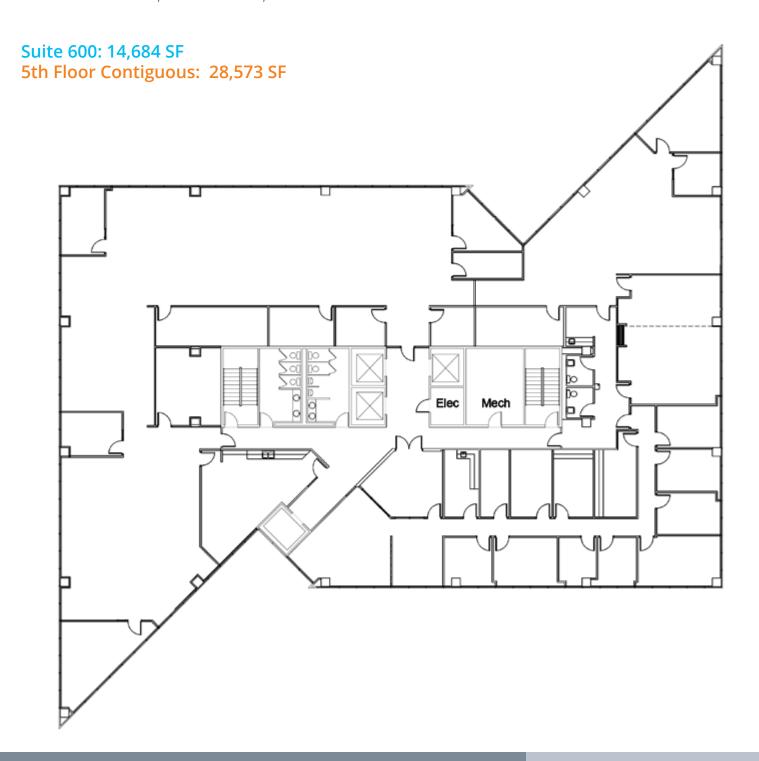

#### **Availability:**

- Suite 101: 1,309 SF
- Suite 102: 1,448 SF
- Suite 120: 2,738 SF
- Suite 130: 1,586 SF
- Suite 140: 642 SF
- Suite 150: 2.121 SF
- Suite 200: 9,945 SF ^
- Suite 210: 4,331 SF \* ^
- Suite 215: 6,224 SF \* ^
- Suite 301: 1,136 SF
- Suite 312: 2,671 SF
- Suite 312. 2,071 3F
- Suite 405: 593 SF
- Suite 500: 4,719 SF \* ^
- Suite 505: 2,795 SF\* ^
- Suite 510: 2,067 SF \* ^
- Suite 520: 1,869 SF \* ^
- Suite 525: 2,475 SF \* ^
- Suite 600: 14,648 SF ^
- Suite 900: 14,668 SF
- \* 10,555 SF Contiguous (210 & 215)
- \* 13,925 SF Contiguous (5th Floor)
- ^ 20,500 SF Contiguous (2nd Floor)
- ^ 28,573 SF Contiguous (5th & 6th Floors)

Suite 312: 2,671 SF

6100 Bandera Rd, San Antonio, TX 78238

Suite 405: 593 SF

6100 Bandera Rd, San Antonio, TX 78238

Suite 500: 4,719 SF

TRANSWESTERN

REAL ESTATE
SERVICES

6100 Bandera Rd, San Antonio, TX 78238