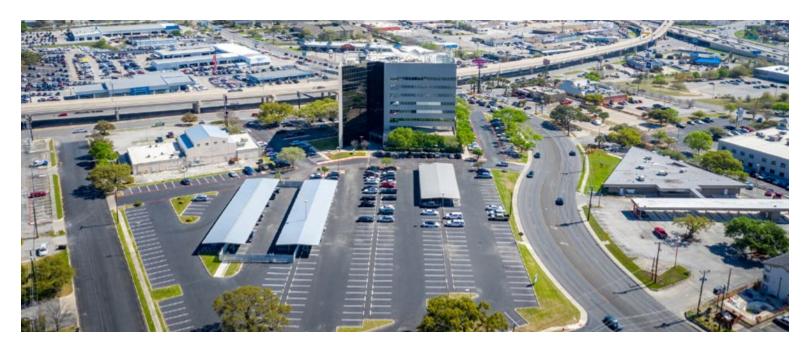

#### **TOWER WEST**

6100 Bandera Rd, San Antonio, TX 78238

#### **Building Amenities:**

- Great access and visibility off Loop 410
- Covered parking available
- Building conference & break rooms
- On-Site cafe
- On-Site professional management
- Building and monument signage opportunities

#### Close Proximity to the medical center & Lackland Air Force Base