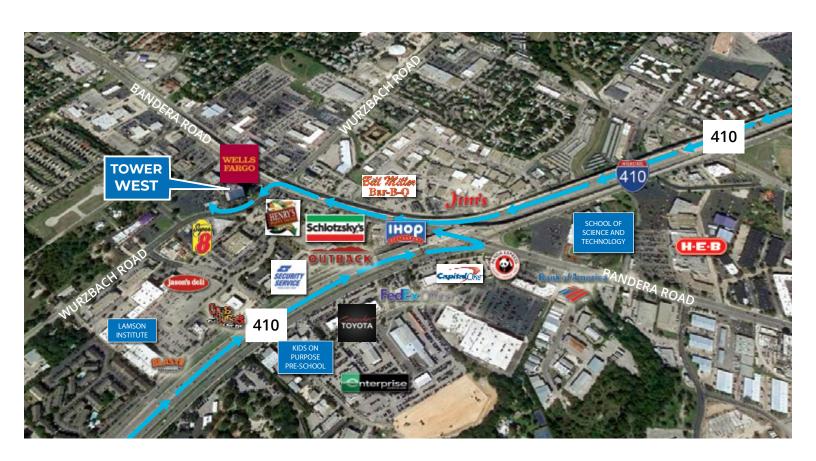

#### **Building Amenities:**

- Great access and visibility off Loop 410
- Covered parking available
- Building conference & break rooms
- On-Site cafe
- On-Site professional management
- Building and monument signage opportunities

#### Close Proximity to the medical center & Lackland Air Force Base