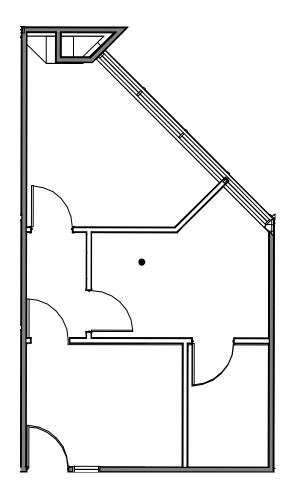

#### For Information

6100 Bandera Rd, San Antonio, TX 78238

Suite 101: 1,309 SF

6100 Bandera Rd, San Antonio, TX 78238

Suite 102: 1,448 SF

6100 Bandera Rd, San Antonio, TX 78238

Suite 120: 2,738 SF

6100 Bandera Rd, San Antonio, TX 78238

Suite 130: 1,586 SF

6100 Bandera Rd, San Antonio, TX 78238

Suite 140: 642 SF

6100 Bandera Rd, San Antonio, TX 78238

Suite 150: 2,121 SF

6100 Bandera Rd, San Antonio, TX 78238

Suite 200: 9,945 SF

2nd Floor Contiguous: 20,500 SF