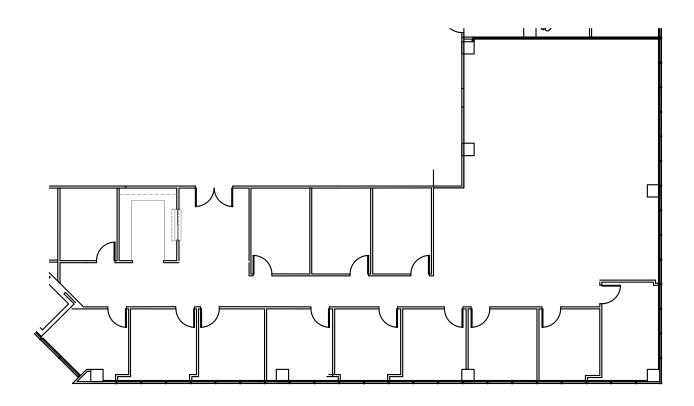

6100 Bandera Rd, San Antonio, TX 78238

Suite 210: 4,331 SF Suite 215: 6,224 SF

Contiguous Space: 10,555 SF 2nd Floor Contiguous: 20,500 SF

6100 Bandera Rd, San Antonio, TX 78238

Suite 301: 1,136 SF

6100 Bandera Rd, San Antonio, TX 78238

Suite 312: 2,671 SF

6100 Bandera Rd, San Antonio, TX 78238

Suite 405: 593 SF

6100 Bandera Rd, San Antonio, TX 78238

Suite 500: 4,719 SF

TRANSWESTERN

REAL ESTATE
SERVICES

6100 Bandera Rd, San Antonio, TX 78238