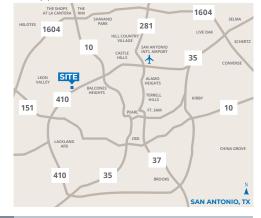

Suite 130: 1,586 SF
- Suite 140: 642 SF
- Suite 150: 2.121 SF
- Suite 200: 9,945 SF ^
- Suite 210: 4,331 SF \* ^
- Suite 215: 6,224 SF \* ^
- Suite 301: 1,136 SF
- Suite 312: 2,671 SF
- Suite 312. 2,071 3F
- Suite 405: 593 SF
- Suite 500: 4,719 SF \* ^
- Suite 505: 2,795 SF\* ^
- Suite 510: 2,067 SF \* ^
- Suite 520: 1,869 SF \* ^
- Suite 525: 2,475 SF \* ^
- Suite 600: 14,648 SF ^
- Suite 900: 14,668 SF
- \* 10,555 SF Contiguous (210 & 215)
- \* 13,925 SF Contiguous (5th Floor)
- ^ 20,500 SF Contiguous (2nd Floor)
- ^ 28,573 SF Contiguous (5th & 6th Floors)

#### **Building Amenities:**

- Great access and visibility off Loop 410
- Covered parking available
- Building conference & break rooms
- On-Site cafe
- On-Site professional management
- Building and monument signage opportunities



#### For Information

Luis Garza

210.253.2947

Luis.Garza@transwestern.com

**Chris Thompson** 

210.200.8644

Christopher Thompson@transwestern.com

The information provided herein was obtained from sources believed reliable; however, Transwestern makes no guarantees, warranties or representations as to the completeness of accuracy thereof. The presentation of this property is submitted subject to errors, omissions, change of price or conditions, prior to sale or lease, or withdrawal without notice. Copyright © 2022 Transwestern.

TRANSWESTERN

REAL ESTATE
SERVICES

6100 Bandera Rd, San Antonio, TX 78238









#### For Information

Luis Garza

Luis.Garza@transwestern.com

**Chris Thompson** 

210.200.8644

Christopher Thompson@transwestern.com

The information provided herein was ob